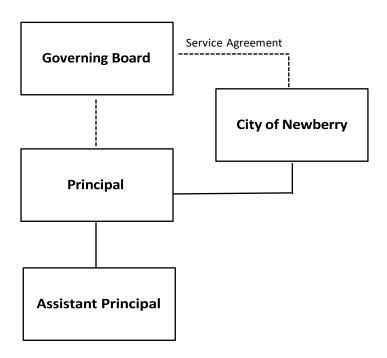

| Strengths                                                  | Reference      |
|------------------------------------------------------------|----------------|
| The application meets the standard for a legally structure | red Section 10 |
| governing board with appropriate delineation of govern     | pages 67-73    |
| and management roles, including the board structure, a     | ind a          |
| clear plan for conflicts of interest, and an appropriate   |                |
| grievance process.                                         |                |
| The applicant has clear plans for school leadership, in    | cluding        |
| directly reporting to the board. They also are able to de  | scribe         |
| the elements of the agreement they will secure with the    | e city.        |

| Concerns and Additional Questions                                  | Reference |
|--------------------------------------------------------------------|-----------|
| Reviewers had questions regarding how employment with the City of  |           |
| Newberry would work, who would make HR decisions, how benefits     |           |
| would work, etc. The applicants provided satisfactory responses in |           |
| the capacity interview.                                            |           |

| Strengths                                                                 | Reference    |
|---------------------------------------------------------------------------|--------------|
| The applicants provide a clear organizational chart and staffing plan     | Section 11   |
| with roles defined as well as a plan for holding the principal            | page 73 - 78 |
| accountable.                                                              |              |
| • During the interview, applications were able to describe the critically | Budget       |
| important qualities they seek in a principal.                             |              |
| Applicants provided a clear and direct response regarding the             |              |
| relationship with the city, employee benefits and how they will           |              |
| accrue to members of the school staff and how they would address          |              |
| concerns if they arise in the relationship with the city.                 |              |