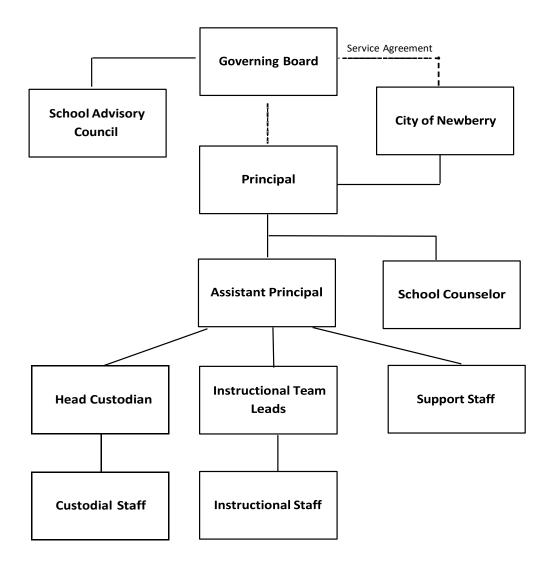

| Strengths                                                                 | Reference    |
|---------------------------------------------------------------------------|--------------|
| The applicants provide a clear organizational chart and staffing plan     | Section 11   |
| with roles defined as well as a plan for holding the principal            | page 73 - 78 |
| accountable.                                                              |              |
| • During the interview, applications were able to describe the critically | Budget       |
| important qualities they seek in a principal.                             |              |
| Applicants provided a clear and direct response regarding the             |              |
| relationship with the city, employee benefits and how they will           |              |
| accrue to members of the school staff and how they would address          |              |
| concerns if they arise in the relationship with the city.                 |              |

| Strengths |                                                                | Reference  |
|-----------|----------------------------------------------------------------|------------|
| •         | The application meets the standard for parent and community    | Section 15 |
|           | involvement, including the inclusion of a PTO, SAC, and a      | page 89-91 |
|           | partnership with the City of Newberry. There is a strong sense |            |
|           | of community evident.                                          |            |
| •         | High levels of community engagement evident in planning.       |            |