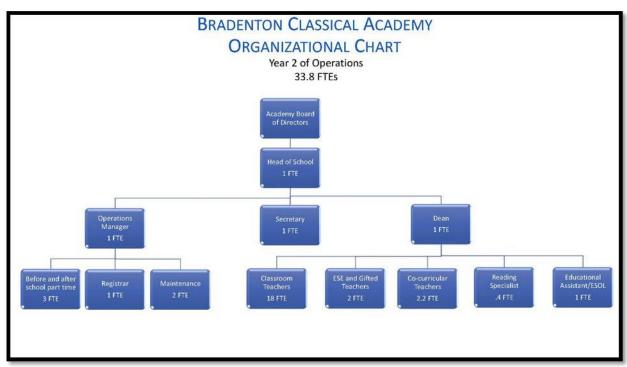

# **Charter Application Summary**

| Proposed Charter School Name                                                              |  |  |  |  |  |  |
|-------------------------------------------------------------------------------------------|--|--|--|--|--|--|
| Bradenton Classical Academy                                                               |  |  |  |  |  |  |
| Year 1 Enrollment Year 2 Enrollment Year 3 Enrollment Year 4 Enrollment Year 5 Enrollment |  |  |  |  |  |  |
| 282 348 414 480 546                                                                       |  |  |  |  |  |  |