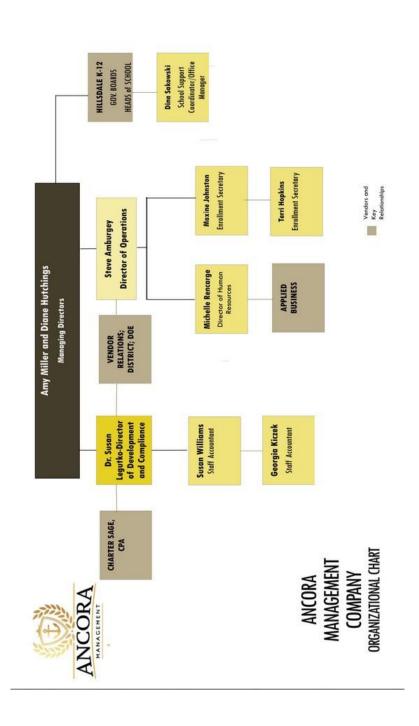

hat are needed to begin or continue the operation of the charterschools.
- Facilitating financing by potential lenders.
- Facilitating the issuance of bonds by charter schools or other public entities for the benefit
  of charter schools.
- Credit Enhancement Program

In addition, if the charter school is unable to secure a start-up grant, Building Hope can secure a line of credit for the school up to \$500,000 to help with the startup costs. The proposed terms have a five-year term with a 1% commitment fee and a 6% annual interest rate, subject to approval of the charter contract and board.

Sincerely,

Richard Moreno

President - Building Hope Services, LLC

# ADDENDUM AA Not Applicable

# ADDENDUM BB Ancora Organization Chart



# ADDENDUM CC Ancora Organization with Growth of Academy



# ADDENDUM DD

|          |                                      |        | documentation if | Lunch      | ldoe.org/.        | as (\$25,000).            | total revenue)  | authorizing district.  |  |
|----------|--------------------------------------|--------|------------------|------------|-------------------|---------------------------|-----------------|------------------------|--|
|          | Ancora Management                    |        |                  |            |                   | Year 3 (Most Recent Year) |                 |                        |  |
|          |                                      |        |                  |            | School            |                           | Unassigned Fund |                        |  |
|          |