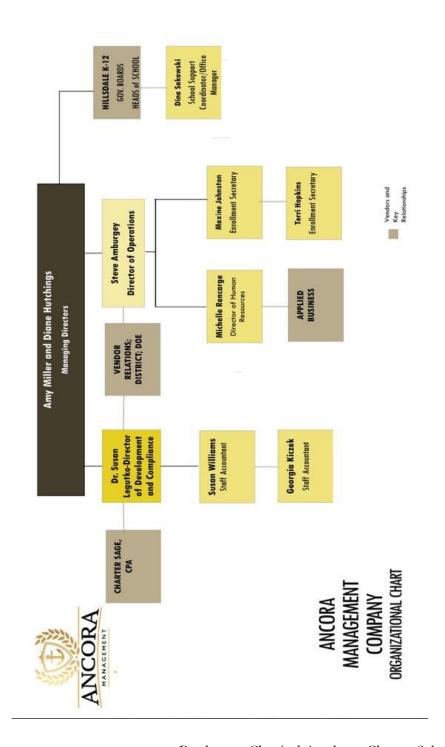

aranteeing or insuring leases of personal or real property that are needed to begin or continue the operation of the charterschools.
- Facilitating financing by potential lenders.
- Facilitating the issuance of bonds by charter schools or other public entities for the benefit
  of charter schools.
- Credit Enhancement Program

In addition, if the charter school is unable to secure a start-up grant, Building Hope can secure a line of credit for the school up to \$500,000 to help with the startup costs. The proposed terms have a five-year term with a 1% commitment fee and a 6% annual interest rate, subject to approval of the charter contract and board.

Sincerely,

Richard Moreno

President - Building Hope Services, LLC

# ADDENDUM AA Not Applicable

# ADDENDUM BB Ancora Organization Chart



# ADDENDUM CC Ancora Organization with Growth of Academy



# ADDENDUM DD

|          |                                      |        | documentation if | Lunch      | ldoe.org/.        | as (\$25,000).            | total revenue)  | authorizing district.  |  |
|----------|--------------------------------------|--------|------------------|------------|-------------------|---------------------------|-----------------|------------------------|--|
|          | Ancora Management                    |        |                  |            |                   | Year 3 (Most Recent Year) |                 |                        |  |
|          |                                      |        |                  |            | School            |                           | Unassigned Fund |