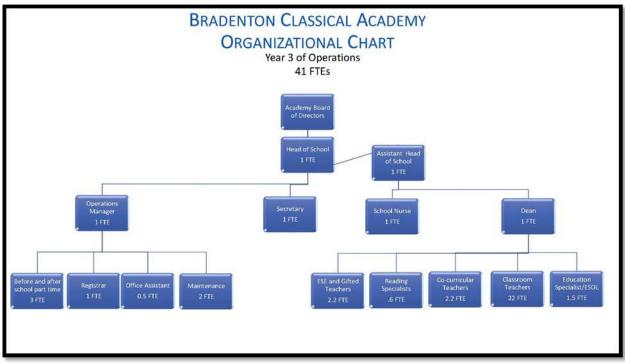

# **Charter Application Summary**

| Proposed Charter School Name                                                              |  |  |  |  |  |  |
|-------------------------------------------------------------------------------------------|--|--|--|--|--|--|
| Bradenton Classical Academy                                                               |  |  |  |  |  |  |
| Year 1 Enrollment Year 2 Enrollment Year 3 Enrollment Year 4 Enrollment Year 5 Enrollment |  |  |  |  |  |  |
| 282 348 414 480 546                                                                       |  |  |  |  |  |  |