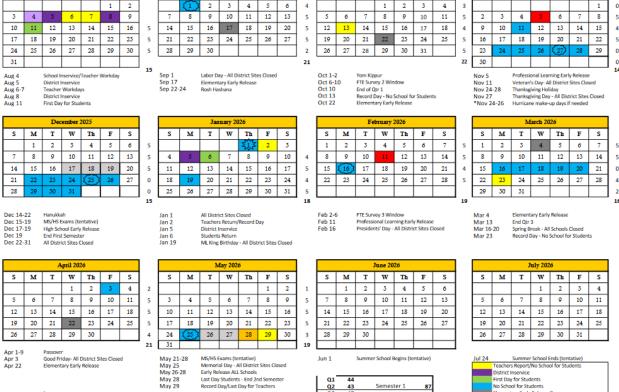

#### **Evaluation Criteria:**

A response that meets the standard will present an educational program design that:

- An educational program design that:
  - Is clear and coherent;
  - Is based on effective, experience or research-based educational practices and teaching methods, and high standards for student learning;
  - o Aligns with the school's mission and responds to the needs of the school's target population, and
  - o Is likely lead to improved student performance for the school's target population.
- A proposed daily school schedule and annual calendar that complies with statutory requirements for annual number of instructional minutes/days and aligns with priorities and practices described in the educational program design.

| Concerns and Additional Questions                                     | Reference                    |
|-----------------------------------------------------------------------|------------------------------|
| The BCSI materials are not sufficient to ensure compliance with       | A link to the BCSI materials |
| state standards or even to ensure strong instruction without          | is provided in attachment C. |
| additional supports.                                                  |                              |
| Asked for an example of a way in which the school might exceed        | Sample schedule is in        |
| state standards, the BCA team cited its instructional minutes as a    | attachment B                 |
| particular strength. This generates significant concern: the sample   |                              |
| schedule is a notable weakness in the application and was at odds     |                              |
| with state standards in not providing instructional time to the       |                              |
| extent and in the manner that statutes require (insufficient minutes, |                              |
| not in a block, without opportunities for interventions/additional    |                              |

| support in K-1, and with interruptions in math).                      |                                          |
|-----------------------------------------------------------------------|------------------------------------------|
| The cited math curriculum (Singapore Dimensions Math) is not          | Math curriculum and 3 <sup>rd</sup> and  |
| aligned with Florida state standards. The history curriculum is       | 4 <sup>th</sup> grade history curriculum |
| significantly misaligned with state standards. The applicant states   | is described via attachment              |
| that it will use a resource such as Cambium Reading A-Z for           | C in the K-12 Program                    |
| students reading below grade level. This is a resource that           | Guide.                                   |
| employs three-cueing, which the prompt stated was not a               | Section 4, p. 30. Reading                |
| permissible practice.                                                 | Instruction for scholars                 |
|                                                                       | below grade level.                       |
|                                                                       | _                                        |
| The applicant states the proposed school will use Singapore Math      | Pages 11, 12                             |
| and the K-12 Program Guide, which is "a specific grade by grade       |                                          |
| curriculum of common learning in language arts, history,              |                                          |
| geography, math, science, and fine arts"—there is no evidence         |                                          |
| proposed curriculum aligns with Florida state standards.              |                                          |
| During the interview, the applicant explained teachers will be        | Page 14                                  |
| responsible for teaching the classical curriculum (using selected     |                                          |
| materials) AND addressing state standards; however, other than        |                                          |
| using software, such as Planbook that imports state standards, and    |                                          |
| having lesson plans reviewed to ensure standards are being            |                                          |
| addressed, this plan is not articulated in the application.           |                                          |
| The applicant replaced Core Knowledge (ELA) with the K-12             |                                          |
| Program Guide.                                                        |                                          |
| The application has been amended to state the Head of School          |                                          |
| (HOS) will develop the culture and assess how best to develop         |                                          |
| programs that will assist parents in the cultivation of the best home |                                          |
| learning environment. The application no longer states it is the      |                                          |
| parents' responsibility to wholeheartedly engage in the               |                                          |
| educational process.                                                  |                                          |
| The applicant does not provide evidence that the proposed model       | Section 3, page 16                       |
| will likely lead to improved student performance for the school's     |                                          |
| target population.                                                    |                                          |
| The applicant provides school grades of FL classical schools (BCSI    |                                          |
| related and other). Of the 17 listed in the table, the applicant      |                                          |
| states six are currently members of the BCSI; however, nine have      |                                          |
| asterisks so it is unclear what multiple asterisks denotes).          |                                          |
| 12 of the 17 classical schools in the chart scored an "A" or a "B"    |                                          |
| in 2024. The table shows two schools earned a D in 2024 and           |                                          |
| three received a C; however, the narrative in the application         |                                          |
| states, 3 of 5that received grade "C" opened during covid. The        |                                          |
|                                                                       |                                          |