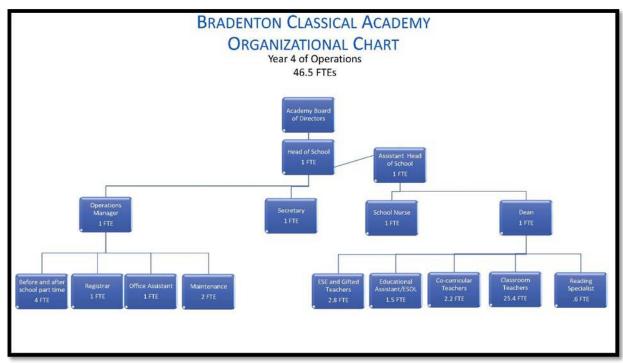

# **Charter Application Summary**

| Proposed Charter School Name                                                              |  |  |  |  |  |  |
|-------------------------------------------------------------------------------------------|--|--|--|--|--|--|
| Bradenton Classical Academy                                                               |  |  |  |  |  |  |
| Year 1 Enrollment Year 2 Enrollment Year 3 Enrollment Year 4 Enrollment Year 5 Enrollment |  |  |  |  |  |  |
| 282 348 414 480 546                                                                       |  |  |  |  |  |  |