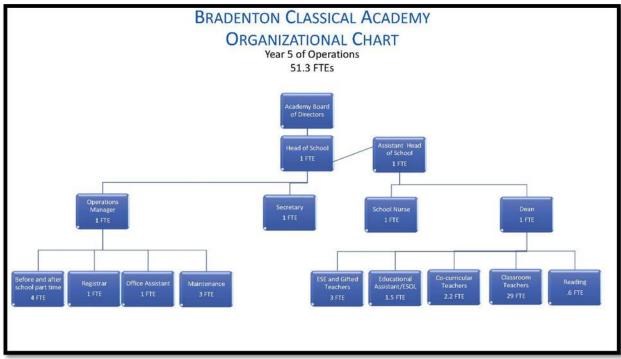

# **Charter Application Summary**

| Proposed Charter School Name                                                              |  |  |  |  |  |  |
|-------------------------------------------------------------------------------------------|--|--|--|--|--|--|
| Bradenton Classical Academy                                                               |  |  |  |  |  |  |
| Year 1 Enrollment Year 2 Enrollment Year 3 Enrollment Year 4 Enrollment Year 5 Enrollment |  |  |  |  |  |  |
| 282 348 414 480 546                                                                       |  |  |  |  |  |  |