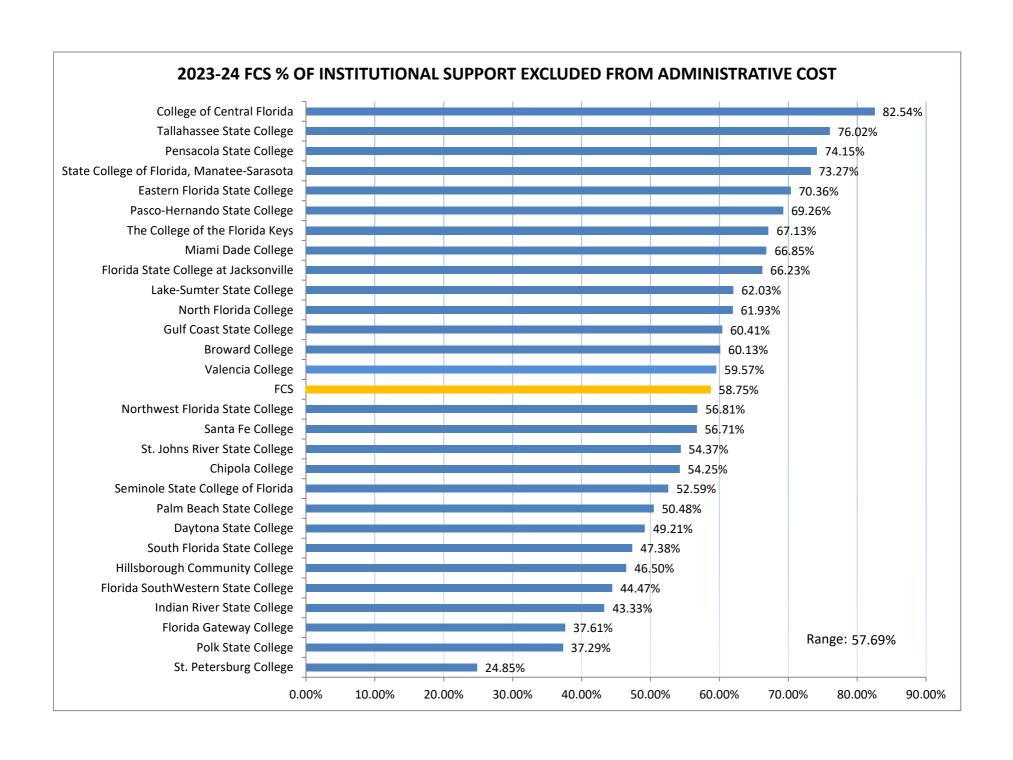

## THE FLORIDA COLLEGE SYSTEM 2023-24 ADMINISTRATIVE COST REPORT SUMMARY ANALYTICS

| COLLEGE                                    | ADMINISTRATIVE<br>COST | % OF INSTITUTIONAL SUPPORT EXCLUDED | ADMINISTRATIVE COST % OVER COST ANALYSIS TOTAL EXPENDITURES EXCLUDING TRANSFERS | 2023-24 FTE-3 | ADMINISTRATIVE<br>COST PER<br>FUNDABLE FTE |
|--------------------------------------------|------------------------|-------------------------------------|---------------------------------------------------------------------------------|---------------|--------------------------------------------|
| Eastern Florida State College              | \$ 4,399,515           | 70.36%                              | 5.19%                                                                           | 9,607         | \$457.96                                   |
| Broward College                            | \$ 13,526,188          | 60.13%                              | 8.01%                                                                           | 22,124        | \$611.38                                   |
| College of Central Florida                 | \$ 3,248,697           | 82.54%                              | 5.82%                                                                           | 4,372         | \$743.12                                   |
| Chipola College                            | \$ 2,213,220           | 54.25%                              | 11.89%                                                                          | 1,339         | \$1,653.01                                 |
| Daytona State College                      | \$ 8,475,390           | 49.21%                              | 9.66%                                                                           | 9,945         | \$852.19                                   |
| Florida SouthWestern State College         | \$ 7,486,343           | 44.47%                              | 9.15%                                                                           | 9,245         | \$809.75                                   |
| Florida State College at Jacksonville      | \$ 8,714,590           | 66.23%                              | 6.08%                                                                           | 15,000        | \$580.98                                   |
| The College of the Florida Keys            | \$ 1,646,724           | 67.13%                              | 11.05%                                                                          | 936           | \$1,760.07                                 |
| Gulf Coast State College                   | \$ 2,901,943           | 60.41%                              | 7.73%                                                                           | 3,326         | \$872.55                                   |
| Hillsborough Community College             | \$ 14,172,773          | 46.50%                              | 10.17%                                                                          | 17,542        | \$807.93                                   |
| Indian River State College                 | \$ 7,534,077           | 43.33%                              | 8.62%                                                                           | 10,760        | \$700.23                                   |
| Florida Gateway College                    | \$ 3,375,480           | 37.61%                              | 13.24%                                                                          | 2,085         | \$1,619.25                                 |
| Lake-Sumter State College                  | \$ 3,825,645           | 62.03%                              | 10.45%                                                                          | 3,402         | \$1,124.66                                 |
| State College of Florida, Manatee-Sarasota | \$ 3,802,091           | 73.27%                              | 7.33%                                                                           | 5,862         | \$648.62                                   |
| Miami Dade College                         | \$ 29,037,617          | 66.85%                              | 7.58%                                                                           | 44,161        | \$657.54                                   |
| North Florida College                      | \$ 1,055,535           | 61.93%                              | 8.26%                                                                           | 858           | \$1,230.80                                 |
| Northwest Florida State College            | \$ 4,063,160           | 56.81%                              | 10.63%                                                                          | 3,499         | \$1,161.17                                 |
| Palm Beach State College                   | \$ 10,492,271          | 50.48%                              | 7.60%                                                                           | 16,563        | \$633.50                                   |
| Pasco-Hernando State College               | \$ 3,799,766           | 69.26%                              | 6.60%                                                                           | 6,447         | \$589.40                                   |
| Pensacola State College                    | \$ 4,556,689           | 74.15%                              | 6.76%                                                                           | 5,923         | \$769.39                                   |
| Polk State College                         | \$ 7,256,769           | 37.29%                              | 11.61%                                                                          | 5,990         | \$1,211.42                                 |
| St. Johns River State College              | \$ 4,577,034           | 54.37%                              | 10.55%                                                                          | 4,325         | \$1,058.27                                 |
| St. Petersburg College                     | \$ 19,233,181          | 24.85%                              | 13.27%                                                                          | 14,810        | \$1,298.64                                 |
| Santa Fe College                           | \$ 9,031,283           | 56.71%                              | 9.12%                                                                           | 10,112        | \$893.16                                   |
| Seminole State College of Florida          | \$ 8,296,984           | 52.59%                              | 9.35%                                                                           | 10,389        | \$798.61                                   |
| South Florida State College                | \$ 3,492,757           | 47.38%                              | 10.40%                                                                          | 2,566         | \$1,361.17                                 |
| Tallahassee State College                  | \$ 4,107,353           | 76.02%                              | 5.35%                                                                           | 9,649         | \$425.66                                   |
| Valencia College                           | \$ 16,732,975          | 59.57%                              | 6.34%                                                                           | 33,307        | \$502.39                                   |
| FCS                                        | \$ 211,056,049         | 58.75%                              | 8.30%                                                                           | 284,141       | \$742.79                                   |
|                                            |                        |                                     |                                                                                 |               |                                            |
| Highest:                                   |                        | 82.54%                              | 13.27%                                                                          | 44,161        | \$ 1,760                                   |
| Lowest:                                    |                        | 24.85%                              | 5.19%                                                                           | 858           | \$ 426                                     |
| Range:                                     |                        | 57.69%                              | 8.08%                                                                           | 43,303        | \$ 1,334                                   |