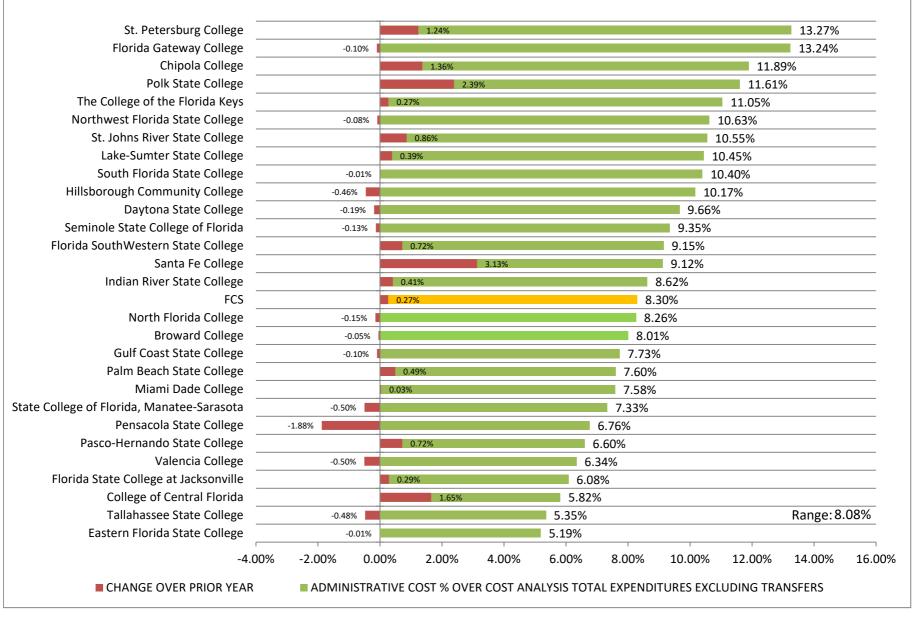

## THE FLORIDA COLLEGE SYSTEM 2023-24 ADMINISTRATIVE COST REPORT SUMMARY ANALYTICS

| COLLEGE                                    | ADMINISTRATIVE<br>COST | % OF INSTITUTIONAL SUPPORT EXCLUDED | ADMINISTRATIVE COST % OVER COST ANALYSIS TOTAL EXPENDITURES EXCLUDING TRANSFERS | 2023-24 FTE-3 | ADMINISTRATIVE<br>COST PER<br>FUNDABLE FTE |
|--------------------------------------------|------------------------|-------------------------------------|---------------------------------------------------------------------------------|---------------|--------------------------------------------|
| Eastern Florida State College              | \$ 4,399,515           | 70.36%                              | 5.19%                                                                           | 9,607         | \$457.96                                   |
| Broward College                            | \$ 13,526,188          | 60.13%                              | 8.01%                                                                           | 22,124        | \$611.38                                   |
| College of Central Florida                 | \$ 3,248,697           | 82.54%                              | 5.82%                                                                           | 4,372         | \$743.12                                   |
| Chipola College                            | \$ 2,213,220           | 54.25%                              | 11.89%                                                                          | 1,339         | \$1,653.01                                 |
| Daytona State College                      | \$ 8,475,390           | 49.21%                              | 9.66%                                                                           | 9,945         | \$852.19                                   |
| Florida SouthWestern State College         | \$ 7,486,343           | 44.47%                              | 9.15%                                                                           | 9,245         | \$809.75                                   |
| Florida State College at Jacksonville      | \$ 8,714,590           | 66.23%                              | 6.08%                                                                           | 15,000        | \$580.98                                   |
| The College of the Florida Keys            | \$ 1,646,724           | 67.13%                              | 11.05%                                                                          | 936           | \$1,760.07                                 |
| Gulf Coast State College                   | \$ 2,901,943           | 60.41%                              | 7.73%                                                                           | 3,326         | \$872.55                                   |
| Hillsborough Community College             | \$ 14,172,773          | 46.50%                              | 10.17%                                                                          | 17,542        | \$807.93                                   |
| Indian River State College                 | \$ 7,534,077           | 43.33%                              | 8.62%                                                                           | 10,760        | \$700.23                                   |
| Florida Gateway College                    | \$ 3,375,480           | 37.61%                              | 13.24%                                                                          | 2,085         | \$1,619.25                                 |
| Lake-Sumter State College                  | \$ 3,825,645           | 62.03%                              | 10.45%                                                                          | 3,402         | \$1,124.66                                 |
| State College of Florida, Manatee-Sarasota | \$ 3,802,091           | 73.27%                              | 7.33%                                                                           | 5,862         | \$648.62                                   |
| Miami Dade College                         | \$ 29,037,617          | 66.85%                              | 7.58%                                                                           | 44,161        | \$657.54                                   |
| North Florida College                      | \$ 1,055,535           | 61.93%                              | 8.26%                                                                           | 858           | \$1,230.80                                 |
| Northwest Florida State College            | \$ 4,063,160           | 56.81%                              | 10.63%                                                                          | 3,499         | \$1,161.17                                 |
| Palm Beach State College                   | \$ 10,492,271          | 50.48%                              | 7.60%                                                                           | 16,563        | \$633.50                                   |
| Pasco-Hernando State College               | \$ 3,799,766           | 69.26%                              | 6.60%                                                                           | 6,447         | \$589.40                                   |
| Pensacola State College                    | \$ 4,556,689           | 74.15%                              | 6.76%                                                                           | 5,923         | \$769.39                                   |
| Polk State College                         | \$ 7,256,769           | 37.29%                              | 11.61%                                                                          | 5,990         | \$1,211.42                                 |
| St. Johns River State College              | \$ 4,577,034           | 54.37%                              | 10.55%                                                                          | 4,325         | \$1,058.27                                 |
| St. Petersburg College                     | \$ 19,233,181          | 24.85%                              | 13.27%                                                                          | 14,810        | \$1,298.64                                 |
| Santa Fe College                           | \$ 9,031,283           | 56.71%                              | 9.12%                                                                           | 10,112        | \$893.16                                   |
| Seminole State College of Florida          | \$ 8,296,984           | 52.59%                              | 9.35%                                                                           | 10,389        | \$798.61                                   |
| South Florida State College                | \$ 3,492,757           | 47.38%                              | 10.40%                                                                          | 2,566         | \$1,361.17                                 |
| Tallahassee State College                  | \$ 4,107,353           | 76.02%                              | 5.35%                                                                           | 9,649         | \$425.66                                   |
| Valencia College                           | \$ 16,732,975          | 59.57%                              | 6.34%                                                                           | 33,307        | \$502.39                                   |
| FCS                                        | \$ 211,056,049         | 58.75%                              | 8.30%                                                                           | 284,141       | \$742.79                                   |
|                                            |                        |                                     |                                                                                 |               |                                            |
| Highest:                                   |                        | 82.54%                              | 13.27%                                                                          | 44,161        | \$ 1,760                                   |
| Lowest:                                    |                        | 24.85%                              | 5.19%                                                                           | 858           | \$ 426                                     |
| Range:                                     |                        | 57.69%                              | 8.08%                                                                           | 43,303        | \$ 1,334                                   |