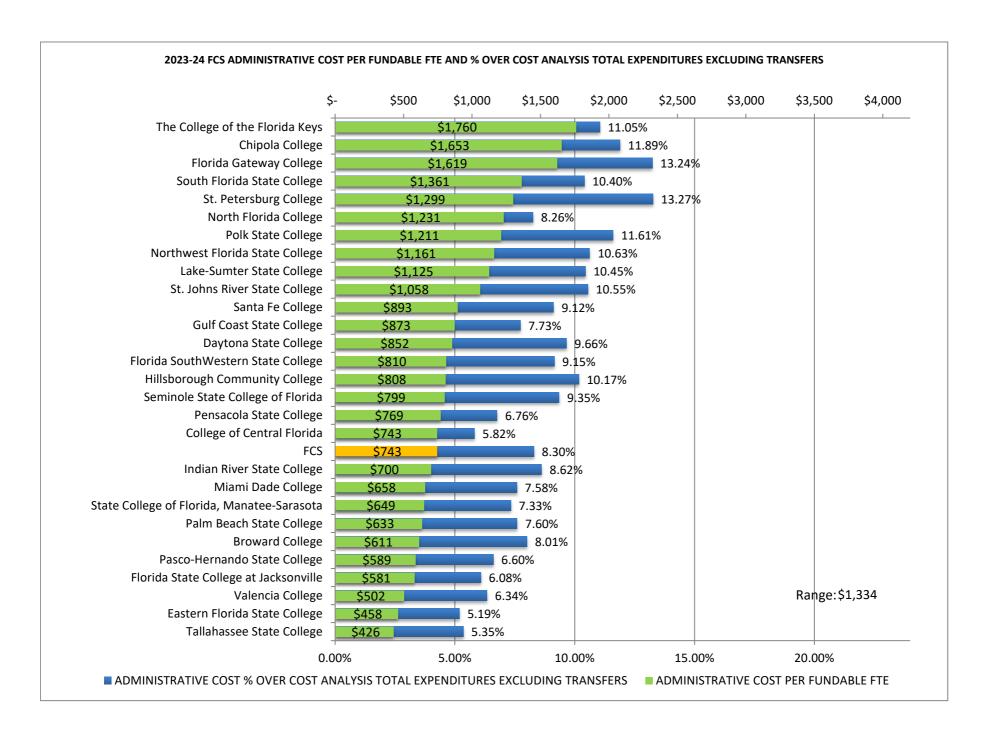

## THE FLORIDA COLLEGE SYSTEM 2023-24 ADMINISTRATIVE COST REPORT SUMMARY ANALYTICS

| COLLEGE                                    | ADMINISTRATIVE<br>COST | % OF INSTITUTIONAL SUPPORT EXCLUDED | ADMINISTRATIVE COST % OVER COST ANALYSIS TOTAL EXPENDITURES EXCLUDING TRANSFERS | 2023-24 FTE-3 | ADMINISTRATIVE<br>COST PER<br>FUNDABLE FTE |
|--------------------------------------------|------------------------|-------------------------------------|---------------------------------------------------------------------------------|---------------|--------------------------------------------|
| Eastern Florida State College              | \$ 4,399,515           | 70.36%                              | 5.19%                                                                           | 9,607         | \$457.96                                   |
| Broward College                            | \$ 13,526,188          | 60.13%                              | 8.01%                                                                           | 22,124        | \$611.38                                   |
| College of Central Florida                 | \$ 3,248,697           | 82.54%                              | 5.82%                                                                           | 4,372         | \$743.12                                   |
| Chipola College                            | \$ 2,213,220           | 54.25%                              | 11.89%                                                                          | 1,339         | \$1,653.01                                 |
| Daytona State College                      | \$ 8,475,390           | 49.21%                              | 9.66%                                                                           | 9,945         | \$852.19                                   |
| Florida SouthWestern State College         | \$ 7,486,343           | 44.47%                              | 9.15%                                                                           | 9,245         | \$809.75                                   |
| Florida State College at Jacksonville      | \$ 8,714,590           | 66.23%                              | 6.08%                                                                           | 15,000        | \$580.98                                   |
| The College of the Florida Keys            | \$ 1,646,724           | 67.13%                              | 11.05%                                                                          | 936           | \$1,760.07                                 |
| Gulf Coast State College                   | \$ 2,901,943           | 60.41%                              | 7.73%                                                                           | 3,326         | \$872.55                                   |
| Hillsborough Community College             | \$ 14,172,773          | 46.50%                              | 10.17%                                                                          | 17,542        | \$807.93                                   |
| Indian River State College                 | \$ 7,534,077           | 43.33%                              | 8.62%                                                                           | 10,760        | \$700.23                                   |
| Florida Gateway College                    | \$ 3,375,480           | 37.61%                              | 13.24%                                                                          | 2,085         | \$1,619.25                                 |
| Lake-Sumter State College                  | \$ 3,825,645           | 62.03%                              | 10.45%                                                                          | 3,402         | \$1,124.66                                 |
| State College of Florida, Manatee-Sarasota | \$ 3,802,091           | 73.27%                              | 7.33%                                                                           | 5,862         | \$648.62                                   |
| Miami Dade College                         | \$ 29,037,617          | 66.85%                              | 7.58%                                                                           | 44,161        | \$657.54                                   |
| North Florida College                      | \$ 1,055,535           | 61.93%                              | 8.26%                                                                           | 858           | \$1,230.80                                 |
| Northwest Florida State College            | \$ 4,063,160           | 56.81%                              | 10.63%                                                                          | 3,499         | \$1,161.17                                 |
| Palm Beach State College                   | \$ 10,492,271          | 50.48%                              | 7.60%                                                                           | 16,563        | \$633.50                                   |
| Pasco-Hernando State College               | \$ 3,799,766           | 69.26%                              | 6.60%                                                                           | 6,447         | \$589.40                                   |
| Pensacola State College                    | \$ 4,556,689           | 74.15%                              | 6.76%                                                                           | 5,923         | \$769.39                                   |
| Polk State College                         | \$ 7,256,769           | 37.29%                              | 11.61%                                                                          | 5,990         | \$1,211.42                                 |
| St. Johns River State College              | \$ 4,577,034           | 54.37%                              | 10.55%                                                                          | 4,325         | \$1,058.27                                 |
| St. Petersburg College                     | \$ 19,233,181          | 24.85%                              | 13.27%                                                                          | 14,810        | \$1,298.64                                 |
| Santa Fe College                           | \$ 9,031,283           | 56.71%                              | 9.12%                                                                           | 10,112        | \$893.16                                   |
| Seminole State College of Florida          | \$ 8,296,984           | 52.59%                              | 9.35%                                                                           | 10,389        | \$798.61                                   |
| South Florida State College                | \$ 3,492,757           | 47.38%                              | 10.40%                                                                          | 2,566         | \$1,361.17                                 |
| Tallahassee State College                  | \$ 4,107,353           | 76.02%                              | 5.35%                                                                           | 9,649         | \$425.66                                   |
| Valencia College                           | \$ 16,732,975          | 59.57%                              | 6.34%                                                                           | 33,307        | \$502.39                                   |
| FCS                                        | \$ 211,056,049         | 58.75%                              | 8.30%                                                                           | 284,141       | \$742.79                                   |
|                                            |                        |                                     |                                                                                 |               |                                            |
| Highest:                                   |                        | 82.54%                              | 13.27%                                                                          | 44,161        | \$ 1,760                                   |
| Lowest:                                    |                        | 24.85%                              | 5.19%                                                                           | 858           | \$ 426                                     |
| Range:                                     |                        | 57.69%                              | 8.08%                                                                           | 43,303        | \$ 1,334                                   |