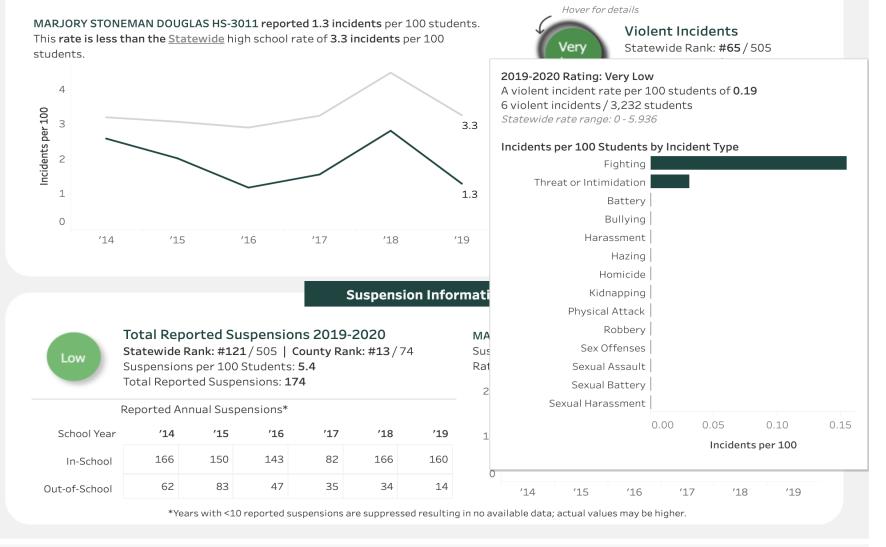

### School Environmental Safety Incident Reporting (SESIR) System - District & State Reports

The School Environmental Safety Incident Reporting (SESIR) System currently collects data on 26 incidents of crime, violence, and disruptive behaviors that occur on school grounds, on school transportation, and at off-campus, school-sponsored events, during any 24-hour period, 365 days per year. Incidents are reported by schools to the districts which, in turn, provide the data to the DOE.