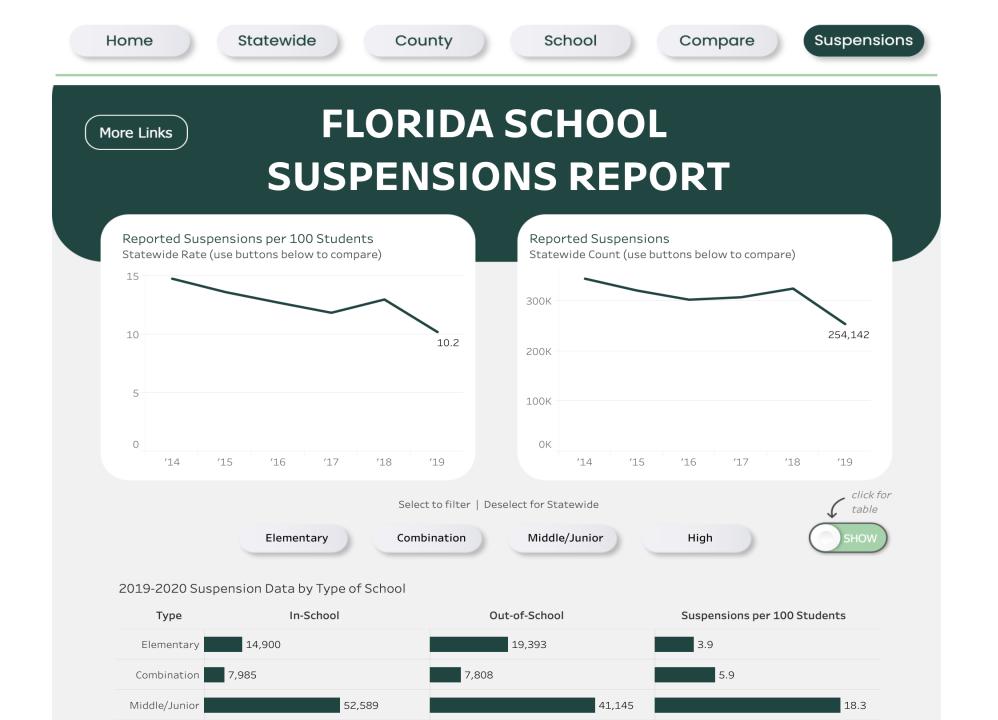

### School Environmental Safety Incident Reporting (SESIR) System - District & State Reports

The School Environmental Safety Incident Reporting (SESIR) System currently collects data on 26 incidents of crime, violence, and disruptive behaviors that occur on school grounds, on school transportation, and at off-campus, school-sponsored events, during any 24-hour period, 365 days per year. Incidents are reported by schools to the districts which, in turn, provide the data to the DOE.

Districts use standardized <u>SESIR codes and definitions</u> to report incidents to the department.

### SESIR Data Statewide and by School District

- SESIR Data, 2018-19
  - SESIR Data, 2018-19 A-H School Districts (Excel)
  - SESIR Data, 2018-19 I-Z and Special School Districts (Excel)
- SESIR Data, 2017-18
  - SESIR Data, 2017-18 A-H School Districts (Excel)
  - SESIR Data, 2017-18 I-Z and Special School Districts (Excel)