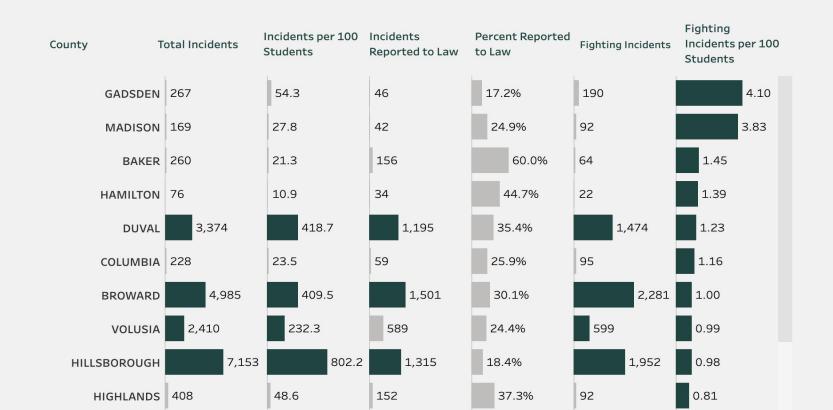

------|---------------------|-------------|-------------|--------------|--------------------|------------|---------------------------|---|
| County                 | •    | (AII)               | •           | 2019-2020   | •            | Fighting           | •          | Incidents per 100 (selec. |   |
|                        |      |                     |             |             |              |                    |            |                           |   |
| Select County (only to | redu | uce list of zip cod | es or schoo | ls)         | Choose Zip C | odes (only to redu | ce list of | schools)                  | Y |
| (AII)                  |      |                     |             | •           | (AII)        |                    |            | 8007                      | • |



Home

#### Statewide

County

School

Compare

Suspensions

### More Links

### **COMPARE COUNTY, ZIP CODE,** & SCHOOL INCIDENT DATA

**Directions:** This dashboard allows you to review the school incident data at the level of **county, zip code, or school.** Change the comparison type via the drop down filter below. Select additional filters including school type, school year, and incident type. If comparing zip codes or schools, use the "Select County" to narrow down the list. If comparing schools, use the "Select Zip Codes" to narrow down the list. **Dark green bars indicate that county/zip code/school is in the top 10 for the metric.** 

•

| Compare Type | School Type | School Year | Type of Incident | Sort by                     |
|--------------|-------------|-------------|-------