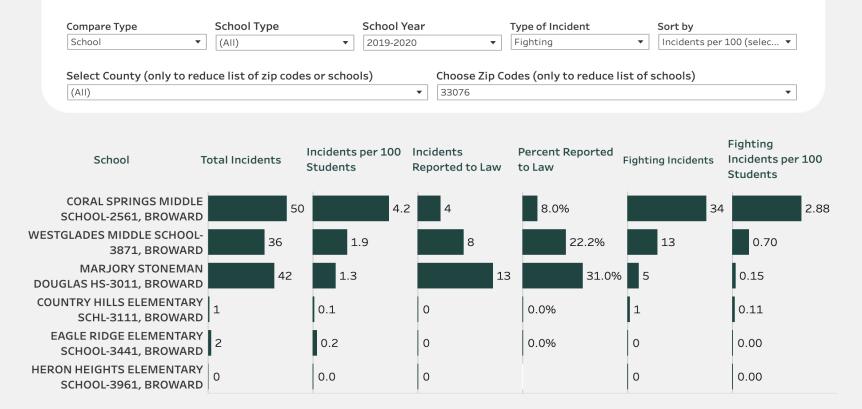

### School Environmental Safety Incident Reporting (SESIR) System - District & State Reports

The School Environmental Safety Incident Reporting (SESIR) System currently collects data on 26 incidents of crime, violence, and disruptive behaviors that occur on school grounds, on school transportation, and at off-campus, school-sponsored events, during any 24-hour period, 365 days per year. Incidents are reported by schools to the districts which, in turn, provide the data to the DOE.

Districts use standardized <u>SESIR codes and definitions</u> to report incidents to the department.

### SESIR Data Statewide and by School District

- SESIR Data, 2018-19
  - SESIR Data, 2018-19 A-H School Districts (Excel)
  - SESIR Data, 2018-19 I-Z and Special School Districts (Excel)
- SESIR Data, 2017-18
  - SESIR Data, 2017-18 A-H School Districts (Excel)
  - SESIR Data, 2017-18 I-Z and Special School Districts (Excel)