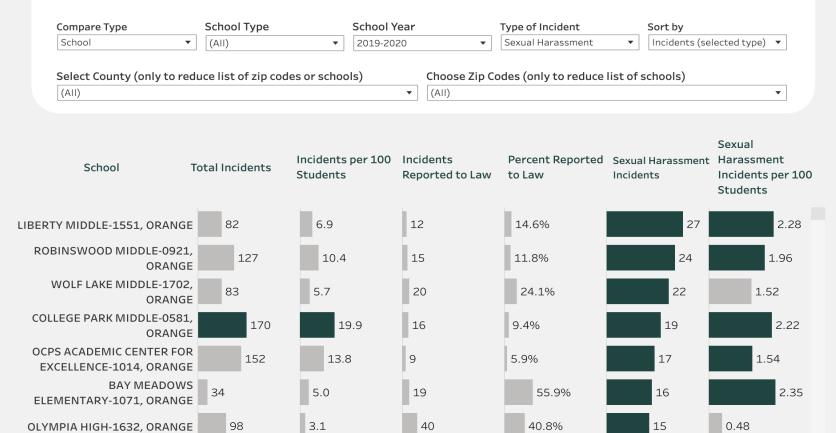

### School Environmental Safety Incident Reporting (SESIR) System - District & State Reports

The School Environmental Safety Incident Reporting (SESIR) System currently collects data on 26 incidents of crime, violence, and disruptive behaviors that occur on school grounds, on school transportation, and at off-campus, school-sponsored events, during any 24-hour period, 365 days per year. Incidents are reported by schools to the districts which, in turn, provide the data to the DOE.

Districts use standardized <u>SESIR codes and definitions</u> to report incidents to the department.

### SESIR Data Statewide and by School District

- SESIR Data, 2018-19
  - SESIR Data, 2018-19 A-H School Districts (Excel)
  - SESIR Data, 2018-19 I-Z and Special School Districts (Excel)
- SESIR Data, 2017-18
  - SESIR Data, 2017-18 A-H School Districts (Excel)
  - SESIR Data, 2017-18 I-Z and Special School Districts (Excel)