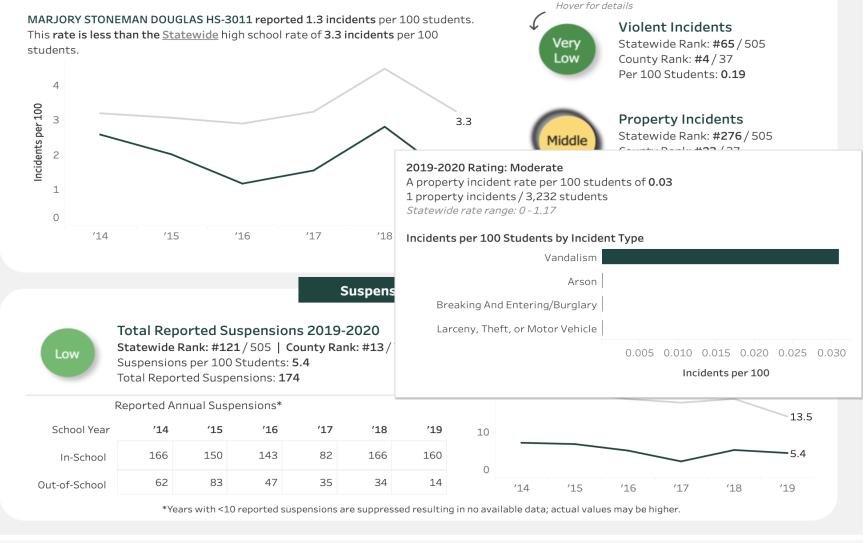

### School Environmental Safety Incident Reporting (SESIR) System - District & State Reports

The School Environmental Safety Incident Reporting (SESIR) System currently collects data on 26 incidents of crime, violence, and disruptive behaviors that occur on school grounds, on school transportation, and at off-campus, school-sponsored events, during any 24-hour period, 365 days per year. Incidents are reported by schools to the districts which, in turn, provide the data to the DOE.