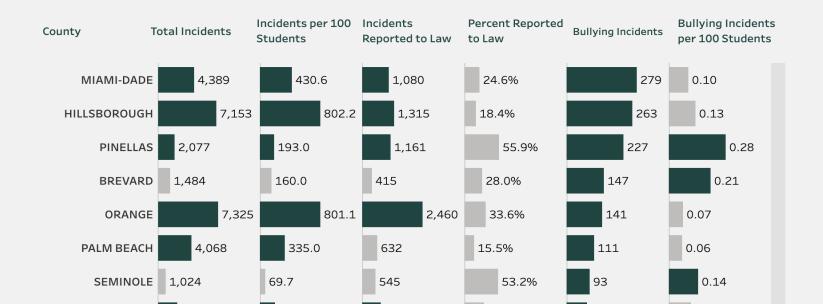

* Change the comparison type via the drop down filter below. Select additional filters including school type, school year, and incident type. If comparing zip codes or schools, use the "Select County" to narrow down the list. If comparing schools, use the "Select Zip Codes" to narrow down the list. **Dark green bars indicate that county/zip code/school is in the top 10 for the metric.** 

•

| Compare Type | School Type | School Year | Type of Incident | Sort by                     |
|--------------|-------------|-------------|------------------|-----------------------------|
| County 🔻     | (AII) •     | 2019-2020 🔻 | Bullying •       | Incidents (selected type) 🔻 |

(AII)

Select County (only to reduce list of zip codes or schools)

Choose Zip Codes (only to reduce list of schools)

•



## COMPARE COUNTY, ZIP CODE, & SCHOOL INCIDENT DATA

More Links

# DONATE



Home

#### Statewide

County

School

Compare

Suspensions

### More Links

### **COMPARE COUNTY, ZIP CODE,** & SCHOOL INCIDENT DATA



Home

#### Statewide

County

School

Compare

Suspensions

More Links

## COMPARE COUNTY, ZIP CODE, & SCHOOL INCIDENT DATA



## COMPARE COUNTY, ZIP CODE, & SCHOOL INCIDENT DATA

More Links

# DONATE



### COMPARE COUNTY, ZIP CODE, & SCHOOL INCIDENT DATA

More Links

# DONATE





|                                                      |                |                | -                        | ion Details          |                   |                              |                    |                               |                               |  |  |
|-----------------