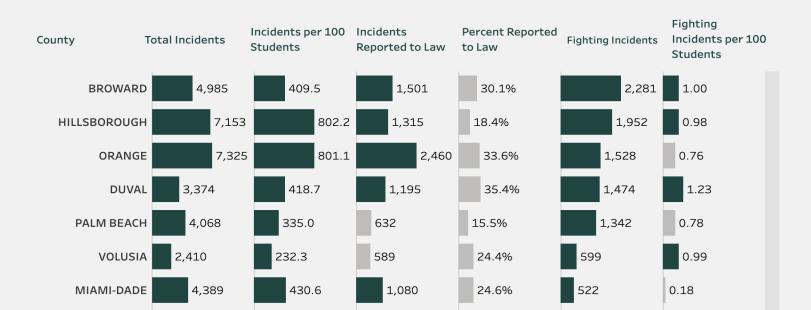

ic.** 

| County       ▼       (All)       ▼       2019-2020       ▼       Fighting       ▼       Incidents (selected type)       ▼ | Compare Type | School Type    | School Year | Type of Incident | Sort by                     |
|---------------------------------------------------------------------------------------------------------------------------|--------------|----------------|-------------|------------------|-----------------------------|
|                                                                                                                           | County 🔻     | (AII) <b>•</b> | 2019-2020 🔻 | Fighting •       | Incidents (selected type) 🔻 |

 Select County (only to reduce list of zip codes or schools)
 Choose Zip Codes (only to reduce list of schools)

 (AII)
 (AII)



## COMPARE COUNTY, ZIP CODE, & SCHOOL INCIDENT DATA

More Links

# DONATE

| Compare Type           |      | School Type         |             | School Year |              | Type of Incident   |            | Sort by                   |   |
|------------------------|------|---------------------|-------------|-------------|--------------|--------------------|------------|---------------------------|---|
| County                 | •    | (AII)               | •           | 2019-2020   | •            | Fighting           | •          | Incidents per 100 (selec. |   |
|                        |      |                     |             |             |              |                    |            |                           |   |
| Select County (only to | redu | uce list of zip cod | es or s