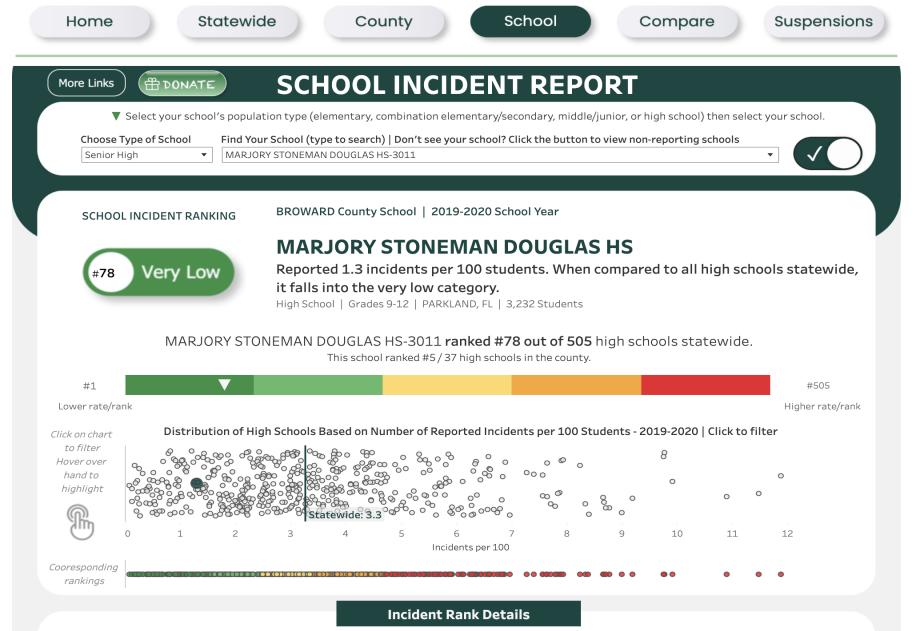

## School Incident Report

- Developed and funded by Safe Schools for Alex. Launched Florida February 14, 2021. Kentucky May 2021
- Located on Safeschoolsforalex.org website
- All data is from the State Department of Education websites
- Mission Reduce violence, suspensions, and create a positive culture and climate by educating teachers, administrators, school board members, legislators, and parents

### School Environmental Safety Incident Reporting (SESIR) System - District & State Reports

The School Environmental Safety Incident Reporting (SESIR) System currently collects data on 26 incidents of crime, violence, and disruptive behaviors that occur on school grounds, on school transportation, and at off-campus, school-sponsored events, during any 24-hour period, 365 days per year. Incidents are reported by schools to the districts which, in turn, provide the data to the DOE.