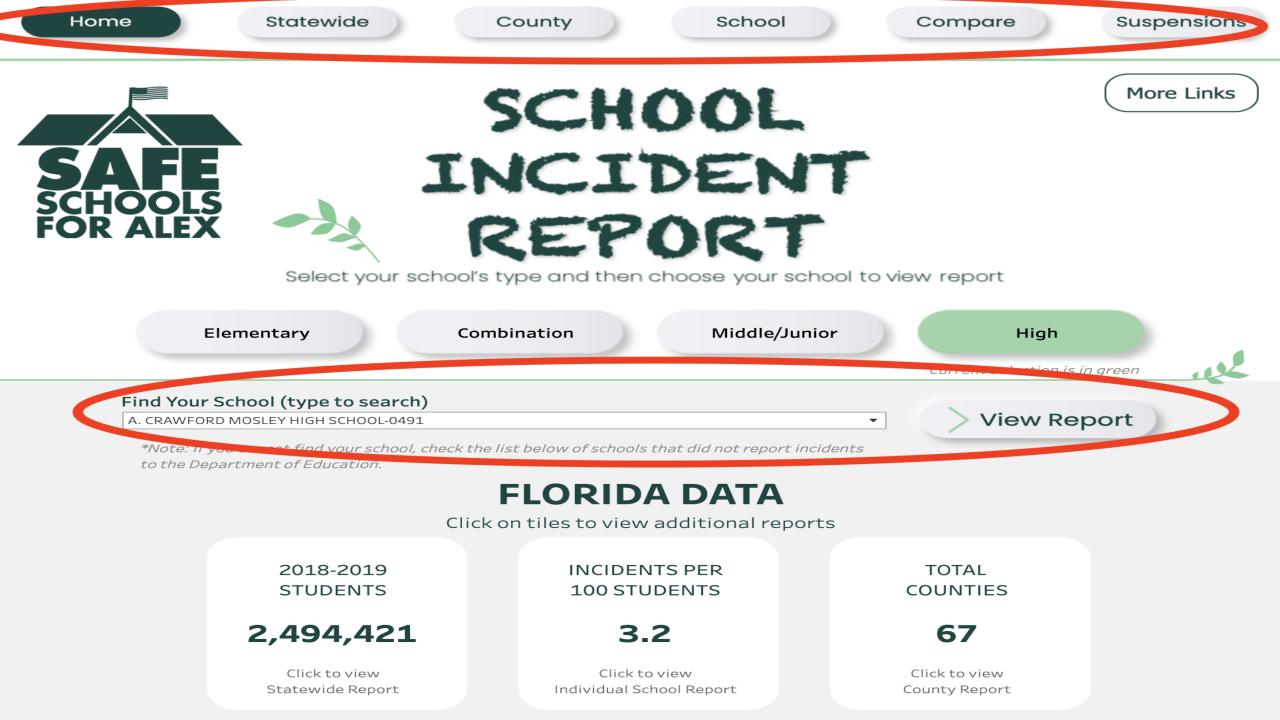

## School Incident Report

- Developed and funded by Safe Schools for Alex. Launched Florida February 14, 2021. Kentucky May 2021
- Located on Safeschoolsforalex.org website
- All data is from the State Department of Education websites
- Mission Reduce violence, suspensions, and create a positive culture and climate by educating teachers, administrators, school board members, legislators, and parents

### School Environmental Safety Incident Reporting (SESIR) System - District & State Reports

The School Environmental Safety Incident Reporting (SESIR) System currently collects data on 26 incidents of crime, violence, and disruptive behaviors that occur on school grounds, on school transportation, and at off-campus, school-sponsored events, during any 24-hour period, 365 days per year. Incidents are reported by schools to the districts which, in turn, provide the data to the DOE.