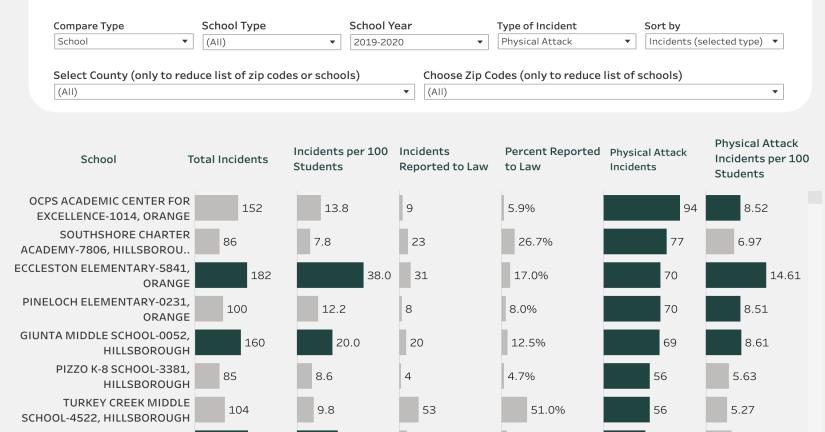

### School Environmental Safety Incident Reporting (SESIR) System - District & State Reports

The School Environmental Safety Incident Reporting (SESIR) System currently collects data on 26 incidents of crime, violence, and disruptive behaviors that occur on school grounds, on school transportation, and at off-campus, school-sponsored events, during any 24-hour period, 365 days per year. Incidents are reported by schools to the districts which, in turn, provide the data to the DOE.

Districts use standardized <u>SESIR codes and definitions</u> to report incidents to the department.

### SESIR Data Statewide and by School District

- SESIR Data, 2018-19
  - SESIR Data, 2018-19 A-H School Districts (Excel)
  - SESIR Data, 2018-19 I-Z and Special School Districts (Excel)
- SESIR Data, 2017-18
  - SESIR Data, 2017-18 A-H School Districts (Excel)
  - SESIR Data, 2017-18 I-Z and Special School Districts (Excel)