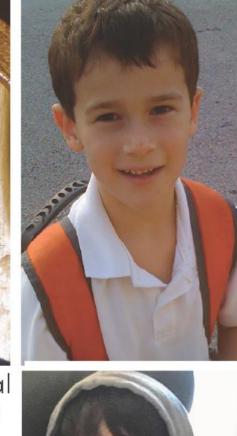

# Alex Schachter

- 9<sup>th</sup> grade 14 years old
- Member of the Marjory Stoneman Douglas High School Marching Band
- Played on Parkland rec basketball team
- Murdered in the first classroom attacked Valentine's Day 2018