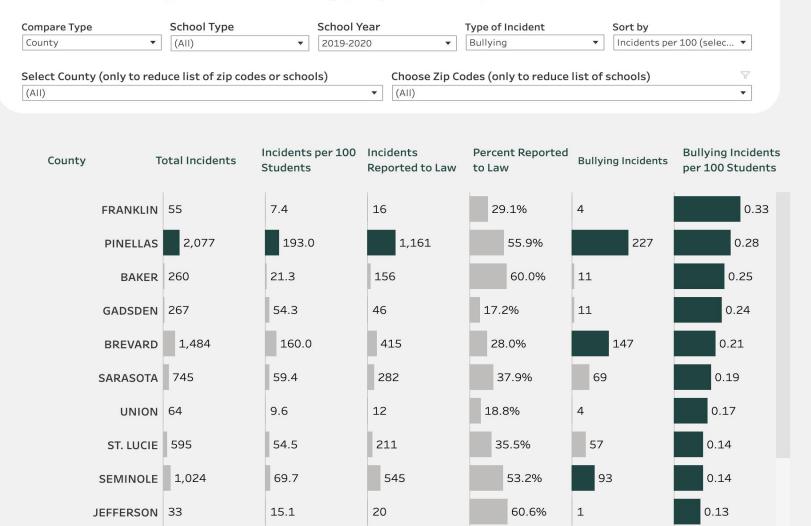

### School Environmental Safety Incident Reporting (SESIR) System - District & State Reports

The School Environmental Safety Incident Reporting (SESIR) System currently collects data on 26 incidents of crime, violence, and disruptive behaviors that occur on school grounds, on school transportation, and at off-campus, school-sponsored events, during any 24-hour period, 365 days per year. Incidents are reported by schools to the districts which, in turn, provide the data to the DOE.

Districts use standardized <u>SESIR codes and definitions</u> to report incidents to the department.

### SESIR Data Statewide and by School District

- SESIR Data, 2018-19
  - SESIR Data, 2018-19 A-H School Districts (Excel)
  - SESIR Data, 2018-19 I-Z and Special School Districts (Excel)
- SESIR Data, 2017-18
  - SESIR Data, 2017-18 A-H School Districts (Excel)
  - SESIR Data, 2017-18 I-Z and Special School Districts (Excel)