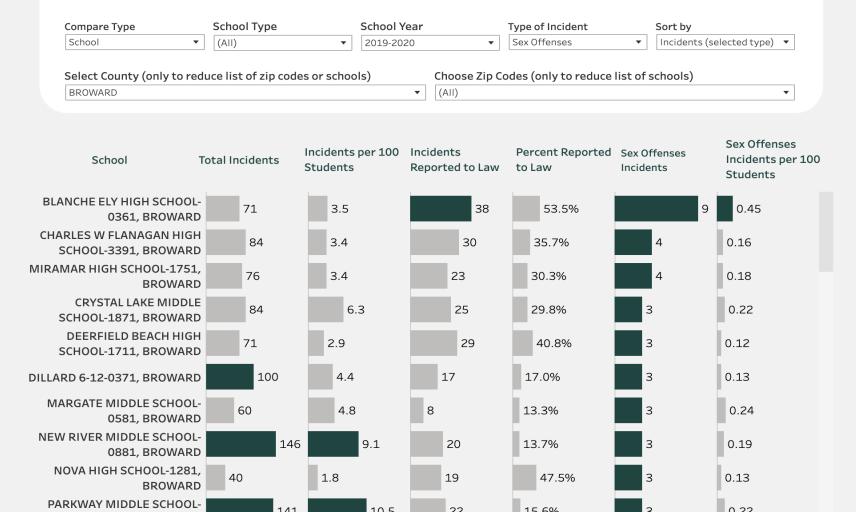

### School Environmental Safety Incident Reporting (SESIR) System - District & State Reports

The School Environmental Safety Incident Reporting (SESIR) System currently collects data on 26 incidents of crime, violence, and disruptive behaviors that occur on school grounds, on school transportation, and at off-campus, school-sponsored events, during any 24-hour period, 365 days per year. Incidents are reported by schools to the districts which, in turn, provide the data to the DOE.

Districts use standardized <u>SESIR codes and definitions</u> to report incidents to the department.

### SESIR Data Statewide and by School District

- SESIR Data, 2018-19
  - SESIR Data, 2018-19 A-H School Districts (Excel)
  - SESIR Data, 2018-19 I-Z and Special School Districts (Excel)
- SESIR Data, 2017-18
  - SESIR Data, 2017-18 A-H School Districts (Excel)
  - SESIR Data, 2017-18 I-Z and Special School Districts (Excel)