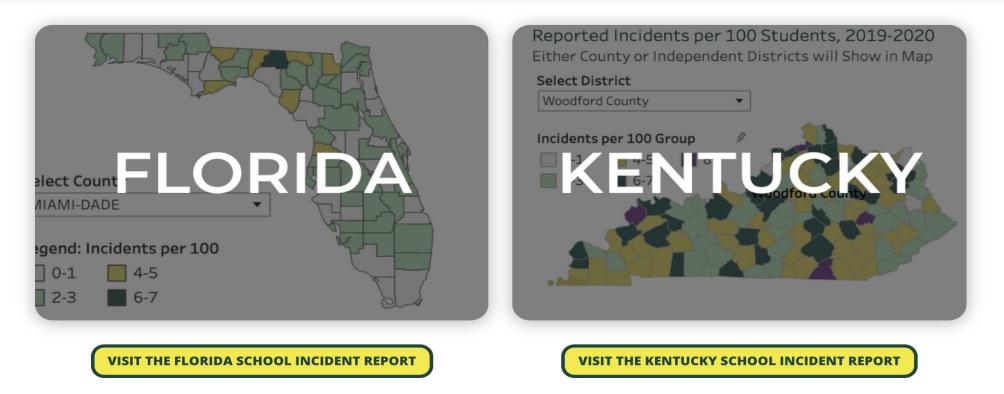

### Help Us **#KEEPKIDSSAFE** in Every State!

After successfully launching our safety dashboard in Florida & Kentucky, we now need your help to expand nationwide! Our next goal is to create a School Incident Report for every state. To do this, we need to raise **\$250,000** so our safety dashboard can help parents all over the country.

## School Incident Report

- Developed and funded by Safe Schools for Alex. Launched Florida February 14, 2021. Kentucky May 2021
- Located on Safeschoolsforalex.org website
- All data is from the State Department of Education websites
- Mission Reduce violence, suspensions, and create a positive culture and climate by educating teachers, administrators, school board members, legislators, and parents

### School Environmental Safety Incident Reporting (SESIR) System - District & State Reports

The School Environmental Safety Incident Reporting (SESIR) System currently collects data on 26 incidents of crime, violence, and disruptive behaviors that occur on school grounds, on school transportation, and at off-campus, school-sponsored events, during any 24-hour period, 365 days per year. Incidents are reported by schools to the districts which, in turn, provide the data to the DOE.