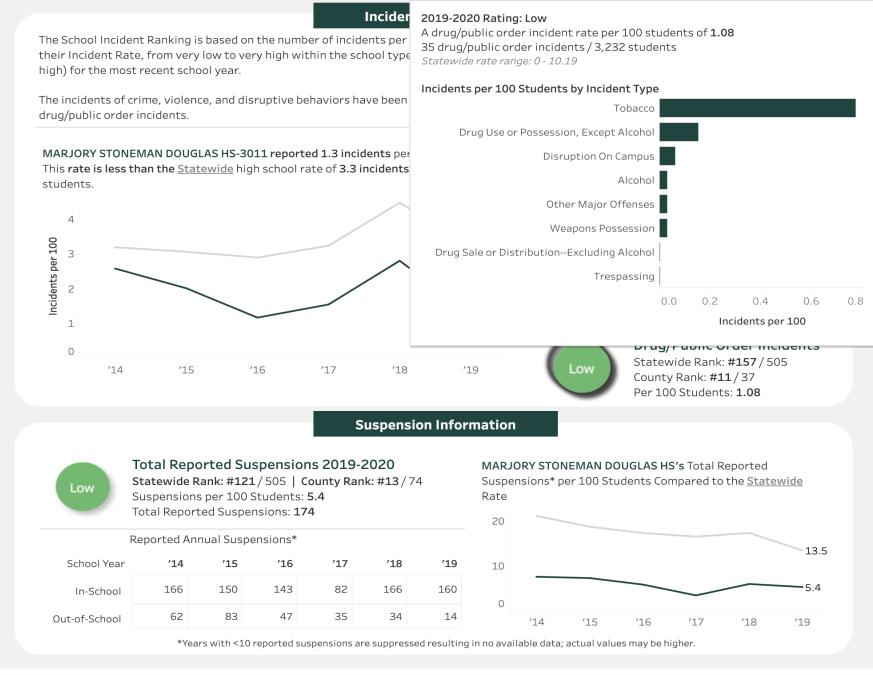

or, senior high) for the most recent school year.

The incidents of crime, violence, and disruptive behaviors have been organized into three categories: violent incidents, property incidents, and drug/public order incidents.



t‡‡+ab|eau

#### Incident Rank Details

The School Incident Ranking is based on the number of incidents per 100 students, also called the Incident Rate. Each school is ranked based on their Incident Rate, from very low to very high within the school type (elementary, combination elementary and secondary, middle/junior, senior high) for the most recent school year.

The incidents of crime, violence, and disruptive behaviors have been organized into three categories: violent incidents, property incidents, and drug/public order incidents.



∰ +ab|eau

 $\leftarrow$ 



∰ +ab|eau

 $\leftarrow$ 

Home

More Links

#### Statewide

County

Compare

Suspensions

•

### **COMPARE COUNTY, ZIP CODE,** & SCHOOL INCIDENT DATA

School

**Directions:** This dashboard allows you to review the school incident data at the level of **county, zip code, or school.** Change the comparison type via the drop down filter below. Select additional filters including school type, school year, and incident type. If comparing zip codes or schools, use the "Select County" to narrow down the list. If comparing schools, use the "Select Zip Codes" to narrow down the list. **Dark green bars indicate that county/zip code/school is in the top 10 for the metric.** 

| County       ▼       (All)       ▼       2019-2020       ▼       Fighting       ▼       Incidents (selected type)