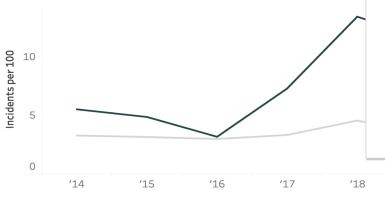

# Benefits of the School Incident Report for School Administrators

- Access to a free user friendly dashboard containing critical data on violence, drugs, and discipline for all Florida public schools.
- Credible, objective and external documentation for grant funding applications as well as bond referendums, reports and other documentable processes.
- Data for districts seeking legislative support to address patterns of risk inside your school.
- Identify patterns and trends of violence, drugs, and discipline in your district.
- Assists school administrators to target resources effectively.
- Ability to compare all school districts and all schools across all SESIR incident data, in-and-out of school suspensions, and incidents referred to law enforcement.
- Easily view metrics to identify schools that under-report and over report SESIR data.