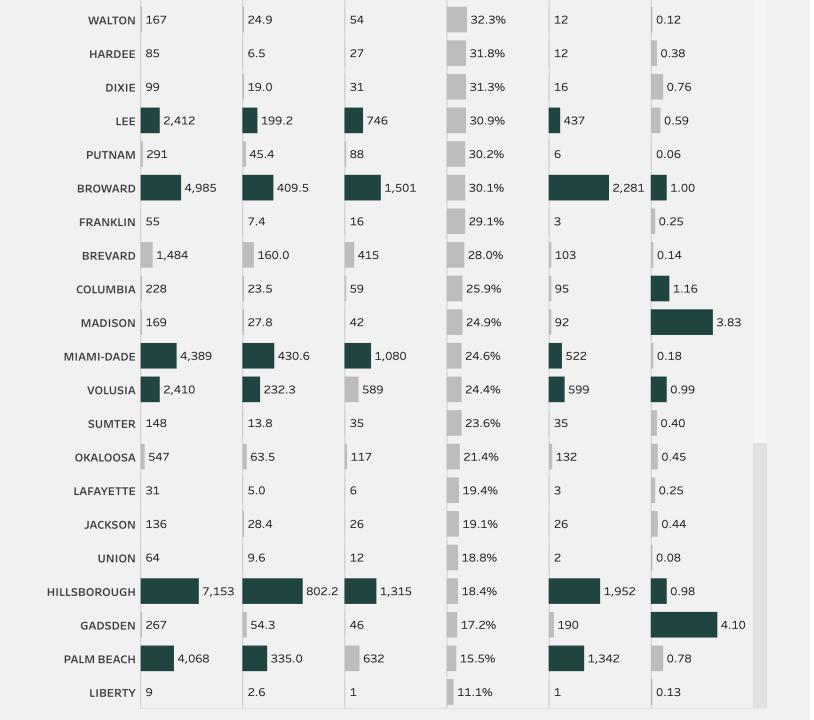

### School Environmental Safety Incident Reporting (SESIR) System - District & State Reports

The School Environmental Safety Incident Reporting (SESIR) System currently collects data on 26 incidents of crime, violence, and disruptive behaviors that occur on school grounds, on school transportation, and at off-campus, school-sponsored events, during any 24-hour period, 365 days per year. Incidents are reported by schools to the districts which, in turn, provide the data to the DOE.

Districts use standardized **SESIR** codes and definitions to report incidents to the department.

### **SESIR Data Statewide and by School District**

- SESIR Data, 2018-19
  - SESIR Data, 2018-19 A-H School Districts (Excel)
  - SESIR Data, 2018-19 I-Z and Special School Districts (Excel)
- SESIR Data, 2017-18
  - SESIR Data, 2017-18 A-H School Districts (Excel)
  - SESIR Data, 2017-18 I-Z and Special School Districts (Excel)

### School Environmental Safety Incident Report 2018-19, Final Survey 5 School Totals

10/31/2019

Note - Incident definitions can be found: http://fidoe.org/core/fileparse.php/18617/urlt/1819-appendp.xls