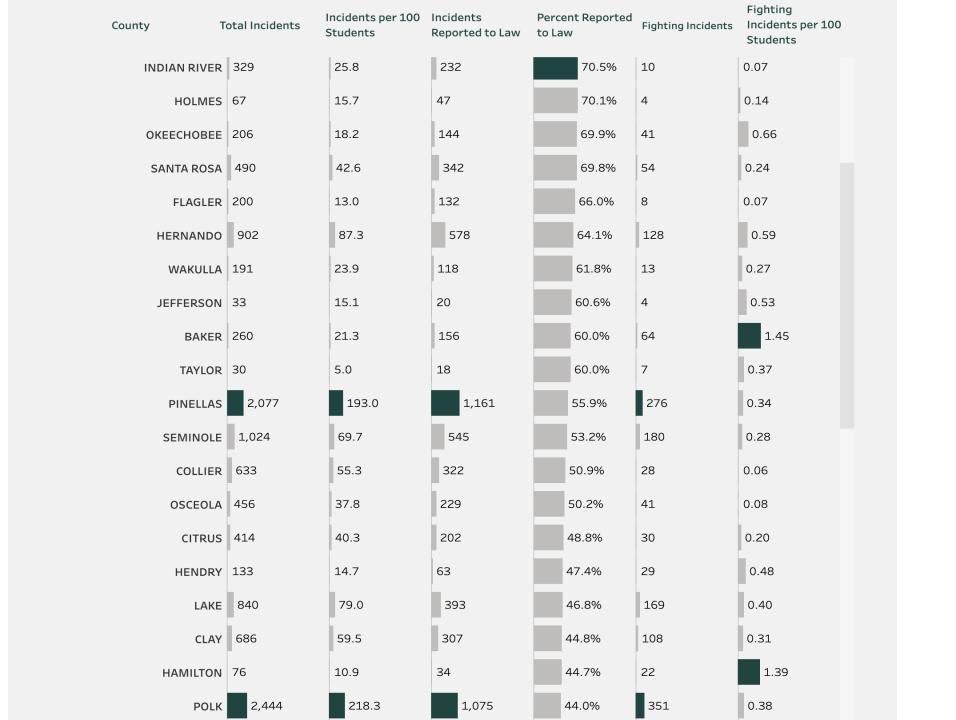

### School Environmental Safety Incident Reporting (SESIR) System - District & State Reports

The School Environmental Safety Incident Reporting (SESIR) System currently collects data on 26 incidents of crime, violence, and disruptive behaviors that occur on school grounds, on school transportation, and at off-campus, school-sponsored events, during any 24-hour period, 365 days per year. Incidents are reported by schools to the districts which, in turn, provide the data to the DOE.

Districts use standardized **SESIR** codes and definitions to report incidents to the department.

### **SESIR Data Statewide and by School District**

- SESIR Data, 2018-19
  - SESIR Data, 2018-19 A-H School Districts (Excel)
  - SESIR Data, 2018-19 I-Z and Special School Districts (Excel)
- SESIR Data, 2017-18
  - SESIR Data, 2017-18 A-H School Districts (Excel)
  - SESIR Data, 2017-18 I-Z and Special School Districts (Excel)