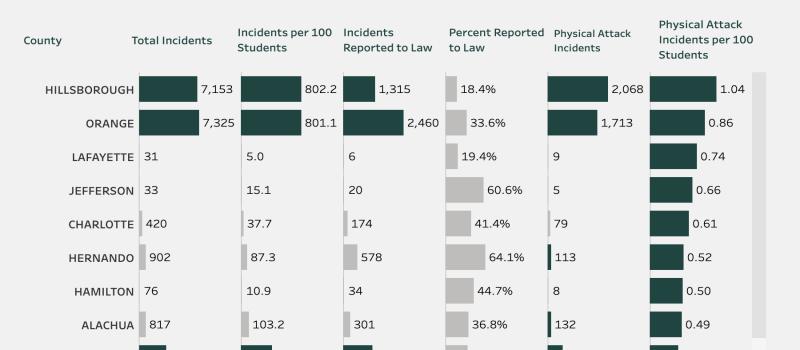

### School Environmental Safety Incident Reporting (SESIR) System - District & State Reports

The School Environmental Safety Incident Reporting (SESIR) System currently collects data on 26 incidents of crime, violence, and disruptive behaviors that occur on school grounds, on school transportation, and at off-campus, school-sponsored events, during any 24-hour period, 365 days per year. Incidents are reported by schools to the districts which, in turn, provide the data to the DOE.

Districts use standardized **SESIR** codes and definitions to report incidents to the department.

### **SESIR Data Statewide and by School District**

- SESIR Data, 2018-19
  - SESIR Data, 2018-19 A-H School Districts (Excel)
  - SESIR Data, 2018-19 I-Z and Special School Districts (Excel)
- SESIR Data, 2017-18
  - SESIR Data, 2017-18 A-H School Districts (Excel)
  - SESIR Data, 2017-18 I-Z and Special School Districts (Excel)