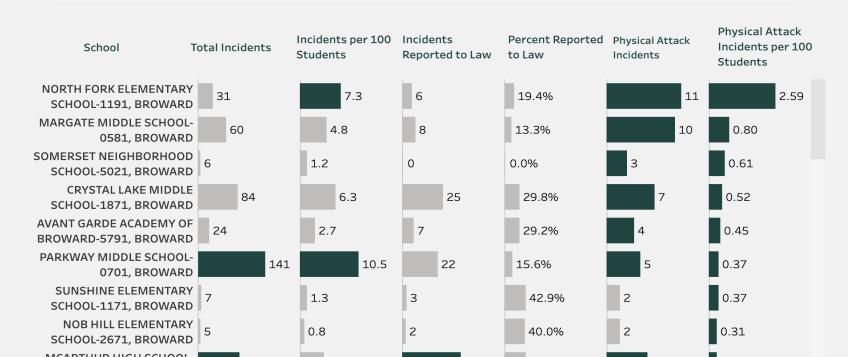

### School Environmental Safety Incident Reporting (SESIR) System - District & State Reports

The School Environmental Safety Incident Reporting (SESIR) System currently collects data on 26 incidents of crime, violence, and disruptive behaviors that occur on school grounds, on school transportation, and at off-campus, school-sponsored events, during any 24-hour period, 365 days per year. Incidents are reported by schools to the districts which, in turn, provide the data to the DOE.

Districts use standardized **SESIR** codes and definitions to report incidents to the department.

### **SESIR Data Statewide and by School District**

- SESIR Data, 2018-19
  - SESIR Data, 2018-19 A-H School Districts (Excel)
  - SESIR Data, 2018-19 I-Z and Special School Districts (Excel)
- SESIR Data, 2017-18
  - SESIR Data, 2017-18 A-H School Districts (Excel)
  - SESIR Data, 2017-18 I-Z and Special School Districts (Excel)

### School Environmental Safety Incident Report 2018-19, Final Survey 5 School Totals

10/31/2019

Note - Incident definitions can be found: http://fidoe.org/core/fileparse.php/18617/urlt/1819-appendp.xls