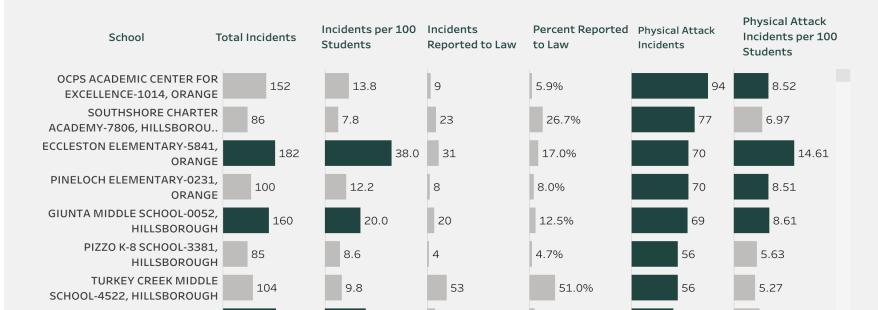

### School Environmental Safety Incident Reporting (SESIR) System - District & State Reports

The School Environmental Safety Incident Reporting (SESIR) System currently collects data on 26 incidents of crime, violence, and disruptive behaviors that occur on school grounds, on school transportation, and at off-campus, school-sponsored events, during any 24-hour period, 365 days per year. Incidents are reported by schools to the districts which, in turn, provide the data to the DOE.

Districts use standardized **SESIR** codes and definitions to report incidents to the department.

### **SESIR Data Statewide and by School District**

- SESIR Data, 2018-19
  - SESIR Data, 2018-19 A-H School Districts (Excel)
  - SESIR Data, 2018-19 I-Z and Special School Districts (Excel)
- SESIR Data, 2017-18
  - SESIR Data, 2017-18 A-H School Districts (Excel)
  - SESIR Data, 2017-18 I-Z and Special School Districts (Excel)

### School Environmental Safety Incident Report 2018-19, Final Survey 5 School Totals

10/31/2019

Note - Incident definitions can be found: http://fidoe.org/core/fileparse.php/18617/urlt/1819-appendp.xls