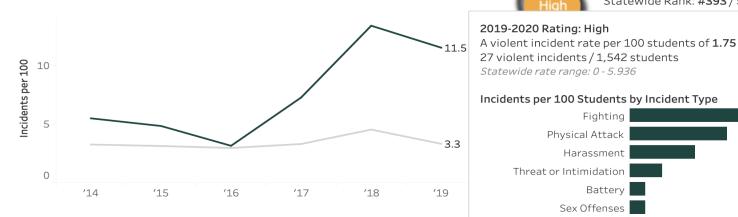

# Benefits of the School Incident Report for School Administrators

- Access to a free user friendly dashboard containing critical data on violence, drugs, and discipline for all Florida public schools.
- Credible, objective and external documentation for grant funding applications as well as bond referendums, reports and other documentable processes.
- Data for districts seeking legislative support to address patterns of risk inside your school.
- Identify patterns and trends of violence, drugs, and discipline in your district.
- Assists school administrators to target resources effectively.
- Ability to compare all school districts and all schools across all SESIR incident data, in-and-out of school suspensions, and incidents referred to law enforcement.
- Easily view metrics to identify schools that under-report and over report SESIR data.