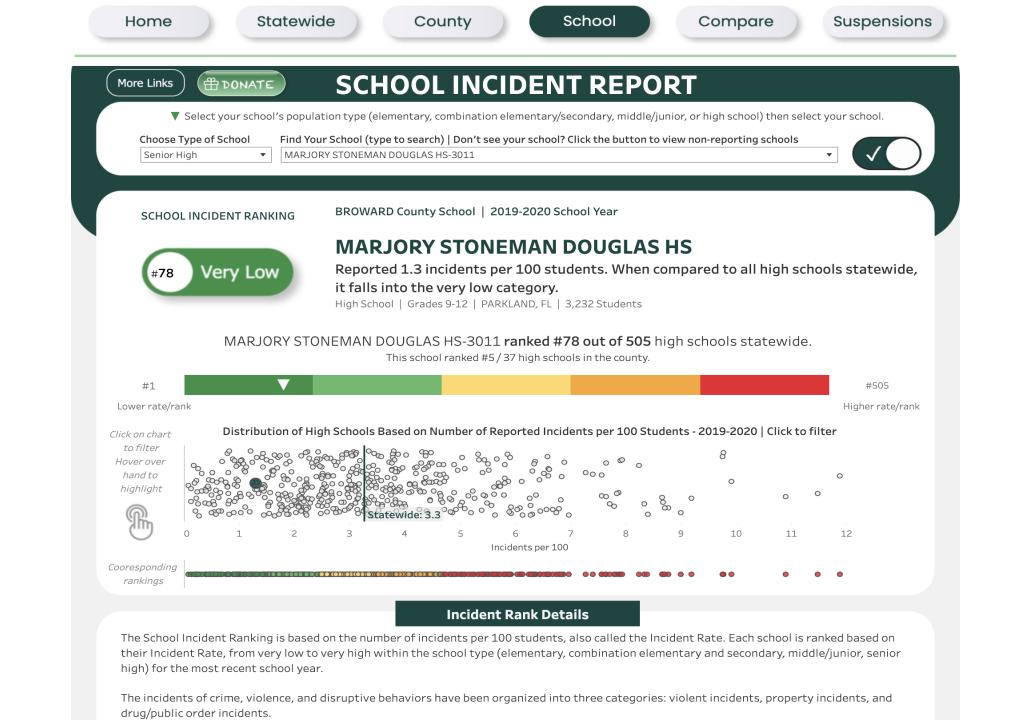

### Turning Agony Into Action

A Father's Journey to Make Schools Safe After the Parkland School Shooting

SCHOOL INCIDENT REPORT

Presented by: Max Schachter