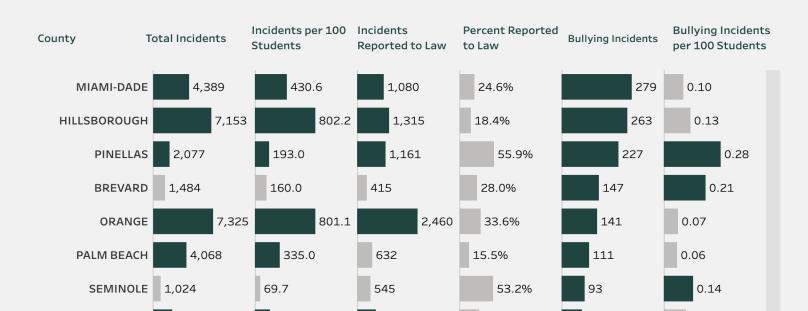

------------------------|---------------------------------|-------------|--------------|--------------------------|--------|-----------------------------|
| County                      | (AII)                           | 2019-2020   | ▼            | Bullying                 | •      | Incidents (selected type) ▼ |
| Salast County (anly to rade | uce list of zip codes or schoo  | yle)        | Choose 7in C | odes (only to reduce lis | t of a | schools)                    |
| Select County (only to red) | ace list of zip codes or school | )15)        | Choose Zip C | odes (only to reduce its | LOIS   | scrioois)                   |
| (AII)                       |                                 | ▼           | (AII)        |                          |        | •                           |





| Compare Type        | School Type               | School Year    |               | Type of Incident   |            | Sort by                  |          |
|---------------------|---------------------------|----------------|---------------|--------------------|------------|--------------------------|----------|
| County              | ▼ (AII)                   | ▼ 2019-2020    | •             | Bullying           | •          | Incidents per 100 (selec | C ▼      |
| Select County (only | to reduce list of zip cod | es or schools) | Choose Zip Co | odes (only to redu | ce list of | schools)                 | $\nabla$ |
| (AII)               |                           | •              | (AII)         |                    |            |                          | •        |

| County