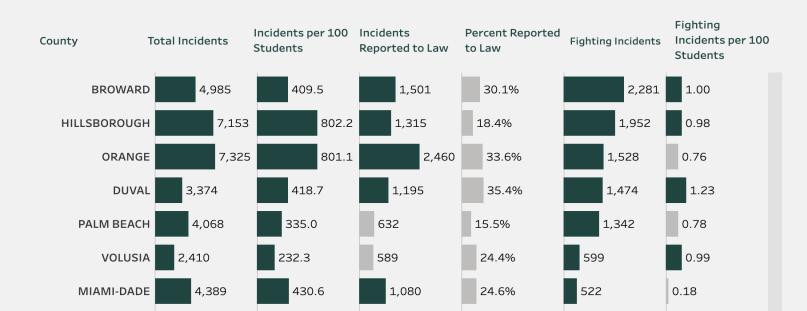

-----------------------|--------------------------------|-------------|---------------|--------------------------|---------|-----------------------------|
| County ▼                   | (AII)                          | 2019-2020   | •             | Fighting                 | •       | Incidents (selected type) ▼ |
|                            |                                |             |               |                          |         |                             |
| Select County (only to red | uce list of zip codes or schoo | ols)        | Choose Zip Co | odes (only to reduce lis | st of s | schools)                    |
| (AII)                      |                                | •           | (AII)         |                          |         | ▼                           |





| Compare Type                | School Type                    | School Year |               | Type of Incident          | Sort by    |                      |
|-----------------------------|--------------------------------|-------------|---------------|---------------------------|------------|----------------------|
| County                      | (AII)                          | 2019-2020   | •             | Fighting                  | ▼ Incider  | nts per 100 (selec ▼ |
|                             |                                |             |               |                           |            |                      |
| Select County (only to redu | ice list of zip codes or schoo | ols)        | Choose Zip Co | odes (only to reduce list | of schools | ∀                    |
|