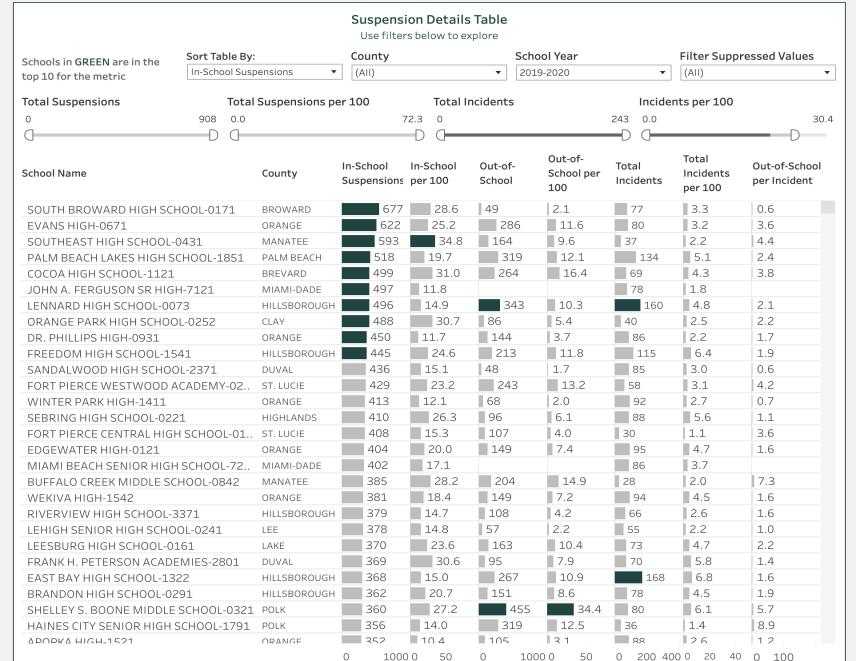

### **Discipline Data**

### School Environmental Safety Incident Reporting (SESIR) System - District & State Reports

The School Environmental Safety Incident Reporting (SESIR) System currently collects data on 26 incidents of crime, violence, and disruptive behaviors that occur on school grounds, on school transportation, and at off-campus, school-sponsored events, during any 24-hour period, 365 days per year. Incidents are reported by schools to the districts which, in turn, provide the data to the DOE.

Districts use standardized **SESIR** codes and definitions to report incidents to the department.

### **SESIR Data Statewide and by School District**

- SESIR Data, 2018-19
  - SESIR Data, 2018-19 A-H School Districts (Excel)
  - SESIR Data, 2018-19 I-Z and Special School Districts (Excel)
- SESIR Data, 2017-18
  - SESIR Data, 2017-18 A-H School Districts (Excel)
  - SESIR Data, 2017-18 I-Z and Special School Districts (Excel)