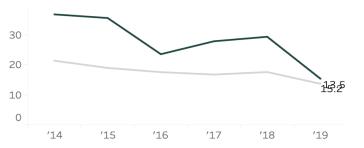

incidents / 1,542 students *Statewide rate range:* 0 - 10.19

### Incidents per 100 Students by Incident Type



### Very High

### Drug/Public Order Illicidents

Statewide Rank: #504/505 County Rank: #16/16 Per 100 Students: 9.53

### **Suspension Information**

19



### Total Reported Suspensions 2019-2020

Statewide Rank: #322/505 | County Rank: #15/74

Suspensions per 100 Students: **15.2** Total Reported Suspensions: **235** 

### Reported Annual Suspensions\*

| School Year   | ′14 | ′15 | '16 | ′17 | ′18 | ′19 |
|---------------|-----|-----|-----|-----|-----|-----|
| In-School     | 442 | 439 | 272 | 322 | 341 | 176 |
| Out-of-School | 126 | 111 | 92  | 109 | 115 | 59  |

### MARINER HIGH SCHOOL's Total Reported Suspensions\* per 100 Students Compared to the <u>Statewide</u> Rate



<sup>\*</sup>Years with <10 reported suspensions are suppressed resulting in no available data; actual values may be higher.



| Compare Type               | School Type                    | School Year |               | Type of Incident         |         | Sort by                     |
|----------------------------|--------------------------------|-------------|---------------|--------------------------|---------|-----------------------------|
| County ▼                   | (AII)                          | 2019-2020   | •             | Fighting                 | •       | Incidents (selected type) ▼ |
|                            |                                |             |               |                          |         |                             |
| Select County (only to r