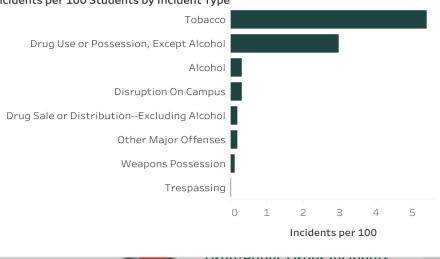

### School Environmental Safety Incident Reporting (SESIR) System - District & State Reports

The School Environmental Safety Incident Reporting (SESIR) System currently collects data on 26 incidents of crime, violence, and disruptive behaviors that occur on school grounds, on school transportation, and at off-campus, school-sponsored events, during any 24-hour period, 365 days per year. Incidents are reported by schools to the districts which, in turn, provide the data to the DOE.

Districts use standardized **SESIR** codes and definitions to report incidents to the department.