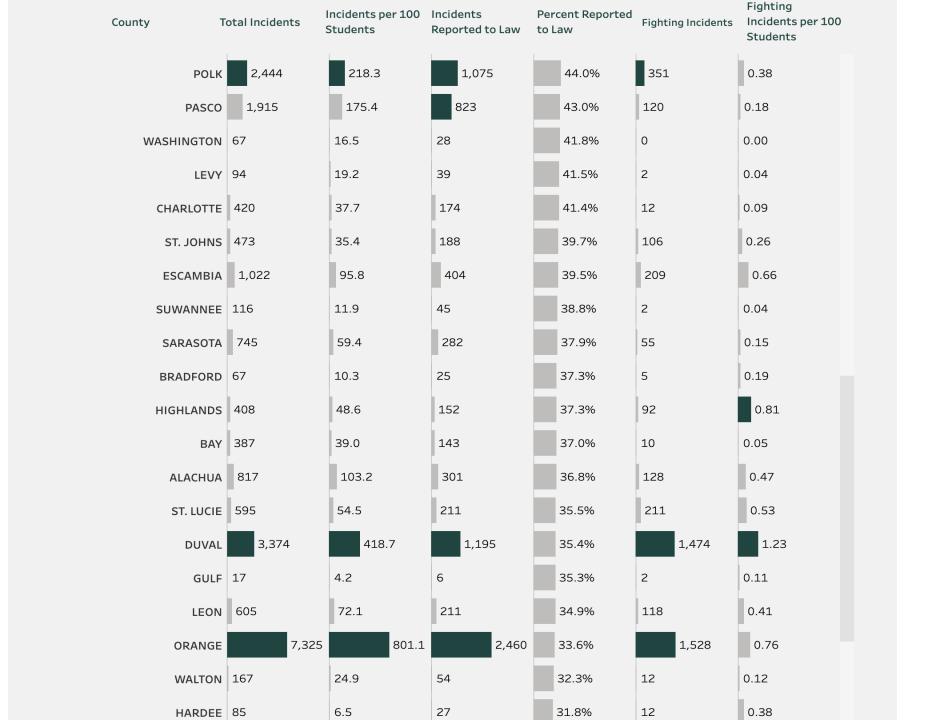

### School Environmental Safety Incident Reporting (SESIR) System - District & State Reports

The School Environmental Safety Incident Reporting (SESIR) System currently collects data on 26 incidents of crime, violence, and disruptive behaviors that occur on school grounds, on school transportation, and at off-campus, school-sponsored events, during any 24-hour period, 365 days per year. Incidents are reported by schools to the districts which, in turn, provide the data to the DOE.

Districts use standardized **SESIR** codes and definitions to report incidents to the department.

### **SESIR Data Statewide and by School District**

- SESIR Data, 2018-19
  - SESIR Data, 2018-19 A-H School Districts (Excel)
  - SESIR Data, 2018-19 I-Z and Special School Districts (Excel)
- SESIR Data, 2017-18
  - SESIR Data, 2017-18 A-H School Districts (Excel)
  - SESIR Data, 2017-18 I-Z and Special School Districts (Excel)