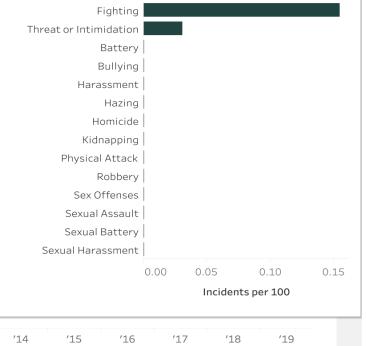

### Turning Agony Into Action

A Father's Journey to Make Schools Safe After the Parkland School Shooting

SCHOOL INCIDENT REPORT

Presented by: Max Schachter