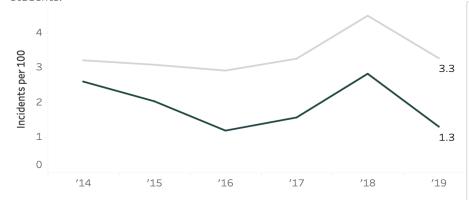

### Turning Agony Into Action

A Father's Journey to Make Schools Safe After the Parkland School Shooting

SCHOOL INCIDENT REPORT

Presented by: Max Schachter