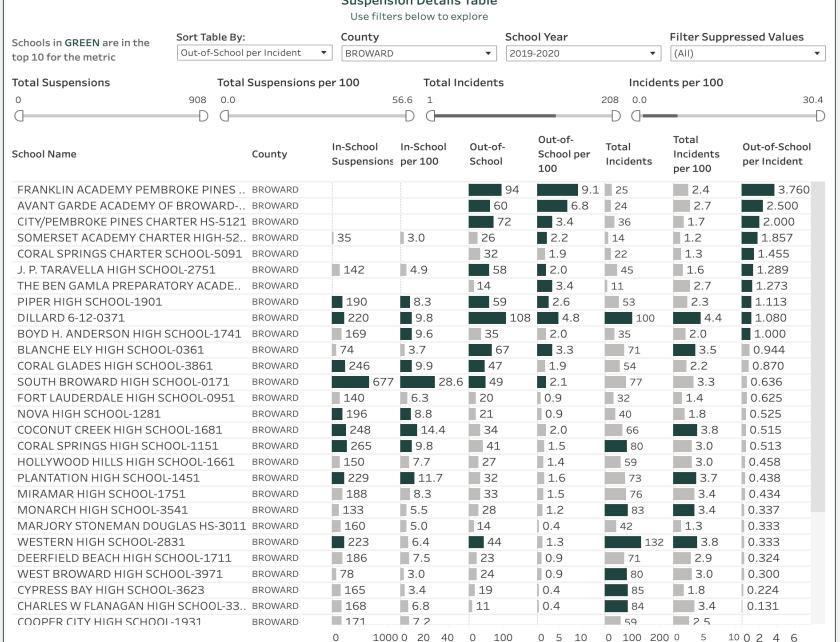

### **Discipline Data**

### School Environmental Safety Incident Reporting (SESIR) System - District & State Reports

The School Environmental Safety Incident Reporting (SESIR) System currently collects data on 26 incidents of crime, violence, and disruptive behaviors that occur on school grounds, on school transportation, and at off-campus, school-sponsored events, during any 24-hour period, 365 days per year. Incidents are reported by schools to the districts which, in turn, provide the data to the DOE.

Districts use standardized **SESIR** codes and definitions to report incidents to the department.

### **SESIR Data Statewide and by School District**

- SESIR Data, 2018-19
  - SESIR Data, 2018-19 A-H School Districts (Excel)
  - SESIR Data, 2018-19 I-Z and Special School Districts (Excel)
- SESIR Data, 2017-18
  - SESIR Data, 2017-18 A-H School Districts (Excel)
  - SESIR Data, 2017-18 I-Z and Special School Districts (Excel)