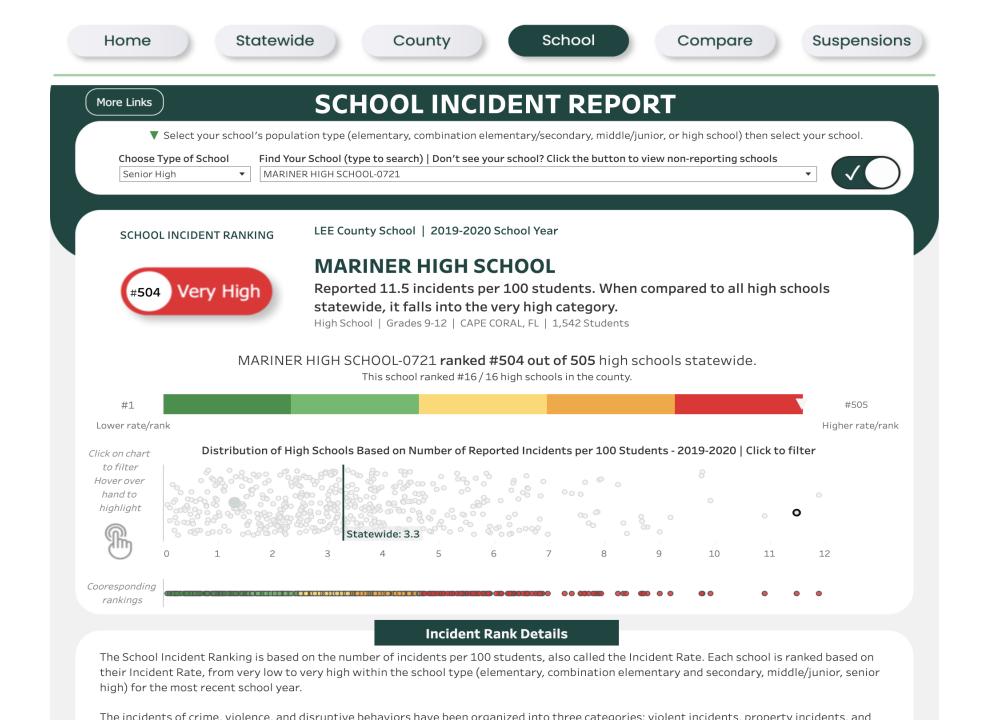

# Benefits of the School Incident Report for School Administrators

- Access to a free user friendly dashboard containing critical data on violence, drugs, and discipline for all Florida public schools.
- Credible, objective and external documentation for grant funding applications as well as bond referendums, reports and other documentable processes.
- Data for districts seeking legislative support to address patterns of risk inside your school.
- Identify patterns and trends of violence, drugs, and discipline in your district.
- Assists school administrators to target resources effectively.
- Ability to compare all school districts and all schools across all SESIR incident data, in-and-out of school suspensions, and incidents referred to law enforcement.
- Easily view metrics to identify schools that under-report and over report SESIR data.