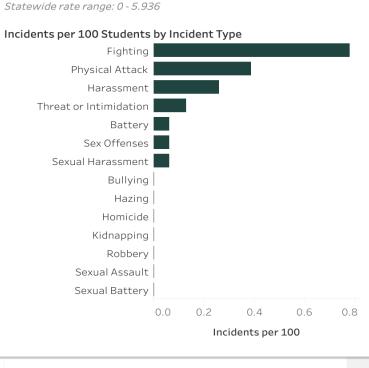

# Benefits of the School Incident Report for School Administrators

- Access to a free user friendly dashboard containing critical data on violence, drugs, and discipline for all Florida public schools.
- Credible, objective and external documentation for grant funding applications as well as bond referendums, reports and other documentable processes.
- Data for districts seeking legislative support to address patterns of risk inside your school.
- Identify patterns and trends of violence, drugs, and discipline in your district.
- Assists school administrators to target resources effectively.
- Ability to compare all school districts and all schools across all SESIR incident data, in-and-out of school suspensions, and incidents referred to law enforcement.
- Easily view metrics to identify schools that under-report and over report SESIR data.