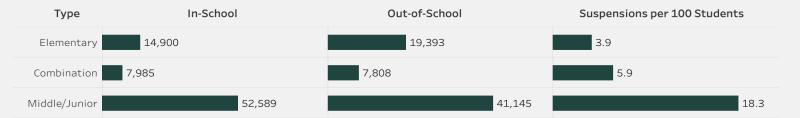

| 0                         | 0.00 |
| EAGLE RIDGE ELEMENTARY<br>SCHOOL-3441, BROWARD   | 2               | 0.2                          | 0   | 0.0%                       | 0                         | 0.00 |
| COUNTRY HILLS ELEMENTARY<br>SCHL-3111, BROWARD   | 11              | 0.1                          | 0   | 0.0%                       | 0                         | 0.00 |
| HERON HEIGHTS ELEMENTARY<br>SCHOOL-3961, BROWARD | 1.0             | 0.0                          | 0   |                            | 0                         | 0.00 |

Home Statewide County School Compare Suspensions

More Links

# FLORIDA SCHOOL SUSPENSIONS REPORT





Select to filter | Deselect for Statewide

Elementary

Combination

Middle/Junior

High



2019-2020 Suspension Data by Type of School



Elementary Combination Middle/Junior High

Suspension Details Table

Use filters below to explore



In-School Sus In-Schools Su. Out-of-School Out-of-School Total Incidents Incidents per OOS per In.

Elementary Combination Middle/Junior High HIDE



Elementary Combination Middle/Junior High HIDE

Suspension Details Table



In-School Sus In-Schools Su. Out-of-School Out-of-School Total Incidents Incidents per OOS DET In.

#### Suspension Details Table Use filters below to explore County Sort Table By: School Year Filter Suppressed Values Schools in GREEN are in the In-School Suspension Rate BROWARD 2019-2020 (AII) top 10 for the metric **Total Incidents Total Suspensions** Total Suspensions per 100 Incidents per 100 908 0.0 72.3 0 243 0.0 30.4 Out-of-Total In-School In-School Out-of-Tot