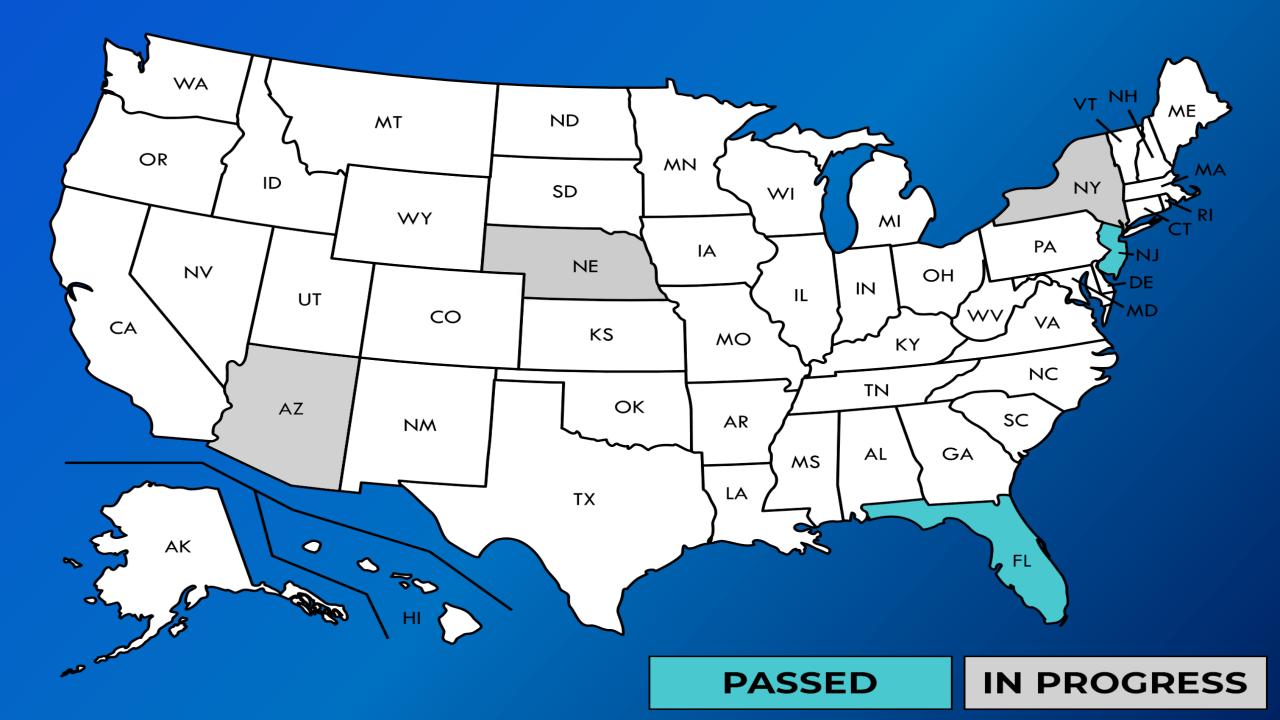

lack students, 73% of Hispanic students and 72% of other race students believed the same.

# "I feel Like I Belong at This School"

• Statewide, most students agreed or strongly agreed (73%) that they feel like they belong at their school, but 35% of Black students, 28% of Hispanic students, and 27% of Other race students did not feel like they belong, compared to 24% of White students.

## Statewide Measures Three Years Post Parkland

- Office of Safe Schools within Florida Department of Education
- Safe school specialist in each district
- Fortify Florida Anonymous Threat Reporting System
- Threat assessment teams in each school
- Every school must have an active assailant policy
- Extreme Risk Protection Order
- Governor Ron Desantis empaneled a grand jury to investigate school boards



# School Hardening Best Practices

- Safer corners
- All classroom doors locked
- All open gates must be staffed
- Opaque covering of classroom door window
- Law enforcement access to school cameras
- Each school must perform vulnerability assessment



# SECONDS MATTER WHEN STOPPING AN ACTIVE SHOOTER

SB 7030 EXPANDS THE COACH AARON FEIS GUARDIAN PROGRAM TO KEEP STUDENTS SAFE

- PROVIDES SCHOOL DISTRICTS WITH OPTIONS TO MAXIMIZE SCHOOL SAFETY
- ADDRESSES THE LAW ENFORCEMENT OFFICER SHORTAGE
- IMPLEMENTS RECOMMENDATIONS OF THE MSD COMMISSION



# Safe Schools For Alex



Executive Director - Max Schachter

SafeSchoolsForAlex.org

Max@AlexSchachter.org

# WAYS TO SUPPORT SAFE SCHOOLS FOR ALEX

### **DONATE**

Donate to help support our general initiatives, or a specific initiative like Le