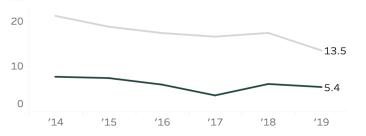

# Benefits of the School Incident Report for School Administrators

- Access to a free user friendly dashboard containing critical data on violence, drugs, and discipline for all Florida public schools.
- Credible, objective and external documentation for grant funding applications as well as bond referendums, reports and other documentable processes.
- Data for districts seeking legislative support to address patterns of risk inside your school.
- Identify patterns and trends of violence, drugs, and discipline in your district.
- Assists school administrators to target resources effectively.
- Ability to compare all school districts and all schools across all SESIR incident data, in-and-out of school suspensions, and incidents referred to law enforcement.
- Easily view metrics to identify schools that under-report and over report SESIR data.