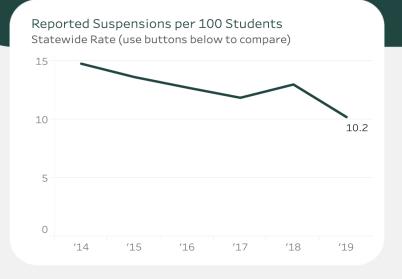

| 0.00 |
| WESTGLADES MIDDLE SCHOOL-<br>3871, BROWARD       | 36              | 1.9                          | 8   | 22.2%                      | 0                         | 0.00 |
| EAGLE RIDGE ELEMENTARY<br>SCHOOL-3441, BROWARD   | 2               | 0.2                          | 0   | 0.0%                       | 0                         | 0.00 |
| COUNTRY HILLS ELEMENTARY<br>SCHL-3111, BROWARD   | 11              | 0.1                          | 0   | 0.0%                       | 0                         | 0.00 |
| HERON HEIGHTS ELEMENTARY<br>SCHOOL-3961, BROWARD | 1.0             | 0.0                          | 0   |                            | 0                         | 0.00 |

Home Statewide County School Compare Suspensions

More Links

# FLORIDA SCHOOL SUSPENSIONS REPORT





Select to filter | Deselect for Statewide

Elementary

Combination

Middle/Junior

High



2019-2020 Suspension Data by Type of School



Elementary Combination Middle/Junior High

Suspension Details Table

Use filters below to explore



In-School Sus In-Schools Su. Out-of-School Out-of-School Total Incidents Incidents per OOS per In.

Elementary Combination Middle/Junior High HIDE



Elementary Combination Middle/Junior High HIDE

Suspension Details Table



In-School Sus In-Schools Su. Out-of-School Out-of-School Total Incidents Incidents per OOS DET In.

#### Suspension Details Table Use filters below to explore County Sort Table By: School Year Filter Suppressed Values Schools in GREEN are in the In-School Suspension Rate BROWARD 2019-2020 (AII) top 10 for the metric **Total Incid