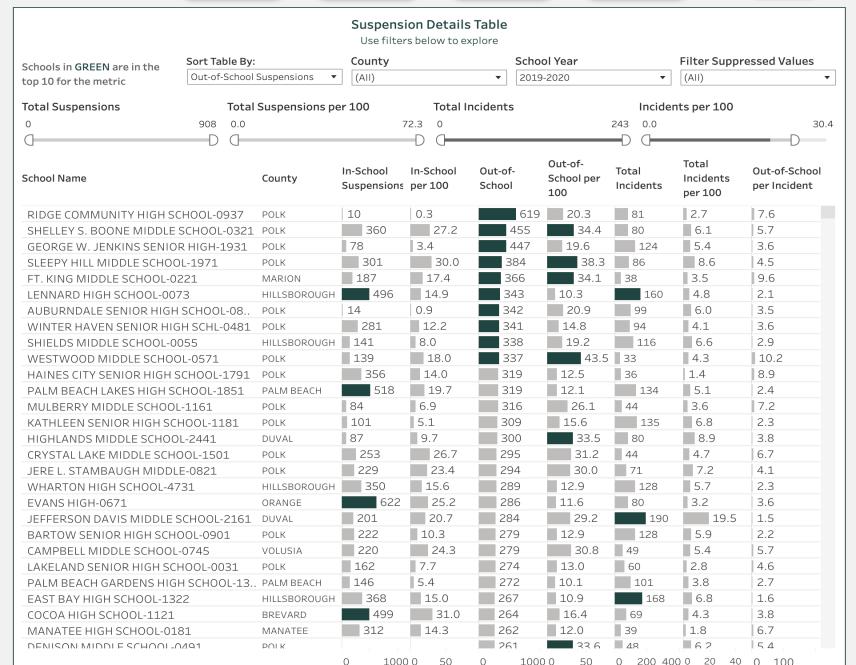

### **Discipline Data**

### School Environmental Safety Incident Reporting (SESIR) System - District & State Reports

The School Environmental Safety Incident Reporting (SESIR) System currently collects data on 26 incidents of crime, violence, and disruptive behaviors that occur on school grounds, on school transportation, and at off-campus, school-sponsored events, during any 24-hour period, 365 days per year. Incidents are reported by schools to the districts which, in turn, provide the data to the DOE.

Districts use standardized **SESIR** codes and definitions to report incidents to the department.

### **SESIR Data Statewide and by School District**

- SESIR Data, 2018-19
  - SESIR Data, 2018-19 A-H School Districts (Excel)
  - SESIR Data, 2018-19 I-Z and Special School Districts (Excel)
- SESIR Data, 2017-18
  - SESIR Data, 2017-18 A-H School Districts (Excel)
  - SESIR Data, 2017-18 I-Z and Special School Districts (Excel)