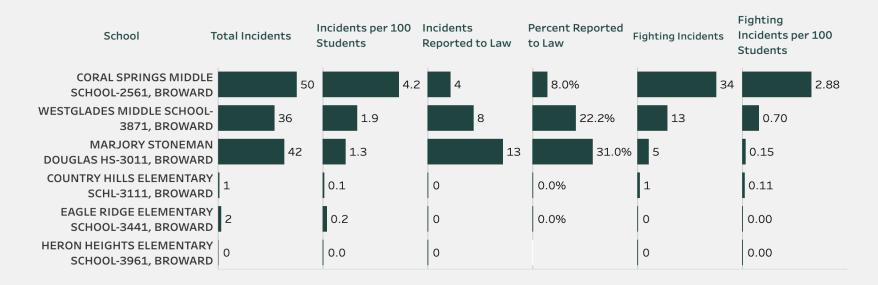

### School Environmental Safety Incident Report 2018-19, Final Survey 5 School Totals

10/31/2019

Note - Incident definitions can be found: http://fidoe.org/core/fileparse.php/18617/urlt/1819-appendp.xls