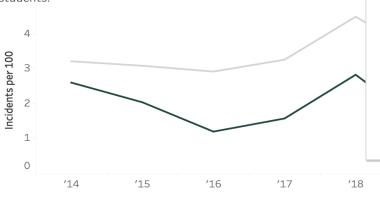

# Benefits of the School Incident Report for School Administrators

- Access to a free user friendly dashboard containing critical data on violence, drugs, and discipline for all Florida public schools.
- Credible, objective and external documentation for grant funding applications as well as bond referendums, reports and other documentable processes.
- Data for districts seeking legislative support to address patterns of risk inside your school.
- Identify patterns and trends of violence, drugs, and discipline in your district.
- Assists school administrators to target resources effectively.
- Ability to compare all school districts and all schools across all SESIR incident data, in-and-out of school suspensions, and incidents referred to law enforcement.
- Easily view metrics to identify schools that under-report and over report SESIR data.