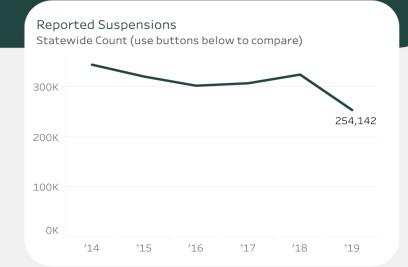

| 0.00 |
| WESTGLADES MIDDLE SCHOOL-<br>3871, BROWARD       | 36              | 1.9                          | 8   | 22.2%                      | 0                         | 0.00 |
| EAGLE RIDGE ELEMENTARY<br>SCHOOL-3441, BROWARD   | 2               | 0.2                          | 0   | 0.0%                       | 0                         | 0.00 |
| COUNTRY HILLS ELEMENTARY<br>SCHL-3111, BROWARD   | 11              | 0.1                          | 0   | 0.0%                       | 0                         | 0.00 |
| HERON HEIGHTS ELEMENTARY<br>SCHOOL-3961, BROWARD | 1.0             | 0.0                          | 0   |                            | 0                         | 0.00 |

Home Statewide County School Compare Suspensions

More Links

# FLORIDA SCHOOL SUSPENSIONS REPORT





Select to filter | Deselect for Statewide

Elementary

Combination

Middle/Junior

High



2019-2020 Suspension Data by Type of School



Elementary Combination Middle/Junior High

Suspension Details Table

Use filters below to explore



In-School Sus In-Schools Su. Out-of-School Out-of-School Total Incidents Incidents per OOS per In.

Elementary Combination Middle/Junior High HIDE



Elementary Combination Middle/Junior High HIDE

Suspension Details Table



In-School Sus In-Schools Su. Out-of-School Out-of-School Total Incidents Incidents per OOS DET In.

#### Suspension Details Table Use filters below to explore County Sort Table By: School Year Filter Suppressed Values Schools in GREEN are in the In-School Suspension Rate BROWARD 2019-2020 (AII) top 10 for the metric **Total Inciden