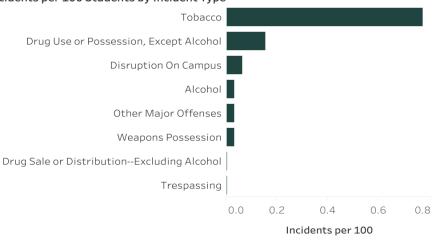

### School Environmental Safety Incident Reporting (SESIR) System - District & State Reports

The School Environmental Safety Incident Reporting (SESIR) System currently collects data on 26 incidents of crime, violence, and disruptive behaviors that occur on school grounds, on school transportation, and at off-campus, school-sponsored events, during any 24-hour period, 365 days per year. Incidents are reported by schools to the districts which, in turn, provide the data to the DOE.

Districts use standardized **SESIR** codes and definitions to report incidents to the department.