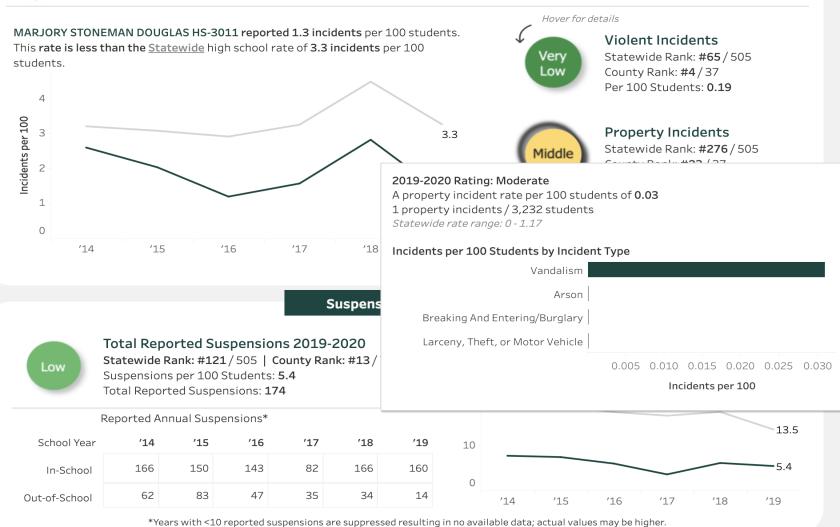

### Turning Agony Into Action

A Father's Journey to Make Schools Safe After the Parkland School Shooting

SCHOOL INCIDENT REPORT

Presented by: Max Schachter