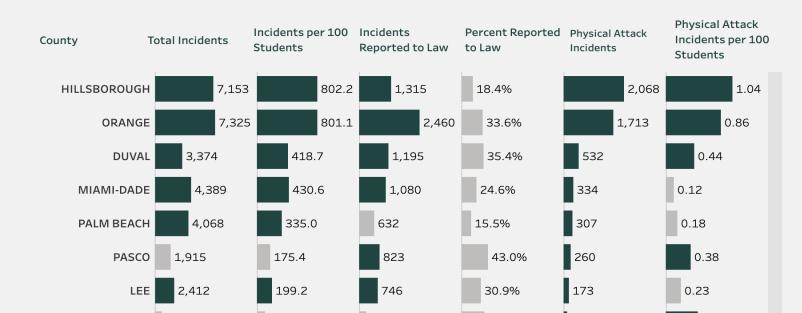

### School Environmental Safety Incident Reporting (SESIR) System - District & State Reports

The School Environmental Safety Incident Reporting (SESIR) System currently collects data on 26 incidents of crime, violence, and disruptive behaviors that occur on school grounds, on school transportation, and at off-campus, school-sponsored events, during any 24-hour period, 365 days per year. Incidents are reported by schools to the districts which, in turn, provide the data to the DOE.

Districts use standardized **SESIR** codes and definitions to report incidents to the department.

### **SESIR Data Statewide and by School District**

- SESIR Data, 2018-19
  - SESIR Data, 2018-19 A-H School Districts (Excel)
  - SESIR Data, 2018-19 I-Z and Special School Districts (Excel)
- SESIR Data, 2017-18
  - SESIR Data, 2017-18 A-H School Districts (Excel)
  - SESIR Data, 2017-18 I-Z and Special School Districts (Excel)