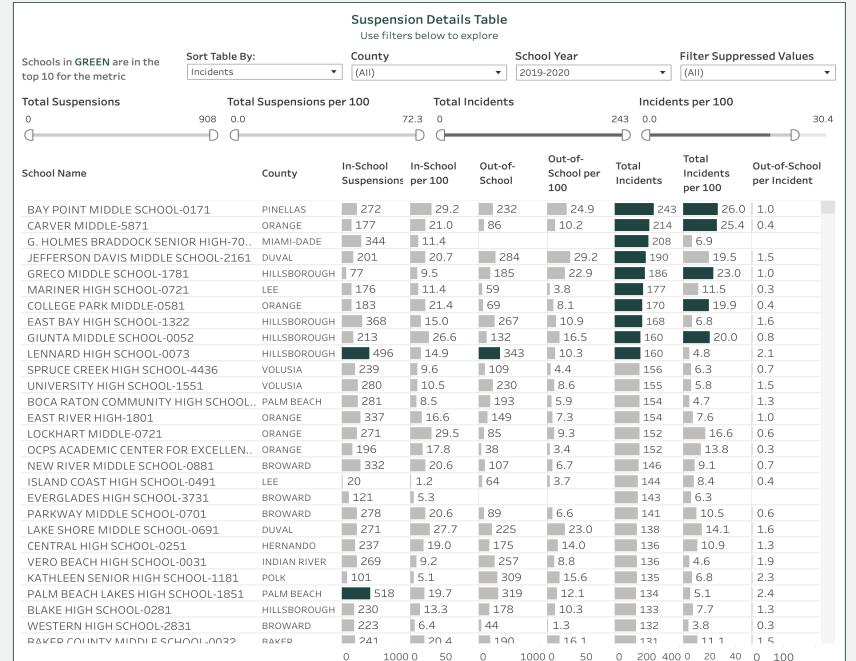

### **Discipline Data**

### School Environmental Safety Incident Reporting (SESIR) System - District & State Reports

The School Environmental Safety Incident Reporting (SESIR) System currently collects data on 26 incidents of crime, violence, and disruptive behaviors that occur on school grounds, on school transportation, and at off-campus, school-sponsored events, during any 24-hour period, 365 days per year. Incidents are reported by schools to the districts which, in turn, provide the data to the DOE.

Districts use standardized **SESIR** codes and definitions to report incidents to the department.

### **SESIR Data Statewide and by School District**

- SESIR Data, 2018-19
  - SESIR Data, 2018-19 A-H School Districts (Excel)
  - SESIR Data, 2018-19 I-Z and Special School Districts (Excel)
- SESIR Data, 2017-18
  - SESIR Data, 2017-18 A-H School Districts (Excel)
  - SESIR Data, 2017-18 I-Z and Special School Districts (Excel)