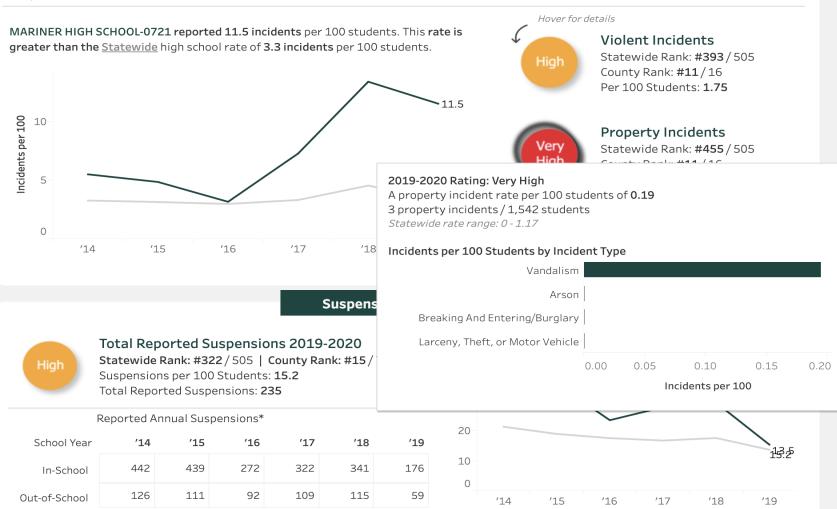

# Benefits of the School Incident Report for School Administrators

- Access to a free user friendly dashboard containing critical data on violence, drugs, and discipline for all Florida public schools.
- Credible, objective and external documentation for grant funding applications as well as bond referendums, reports and other documentable processes.
- Data for districts seeking legislative support to address patterns of risk inside your school.
- Identify patterns and trends of violence, drugs, and discipline in your district.
- Assists school administrators to target resources effectively.
- Ability to compare all school districts and all schools across all SESIR incident data, in-and-out of school suspensions, and incidents referred to law enforcement.
- Easily view metrics to identify schools that under-report and over report SESIR data.