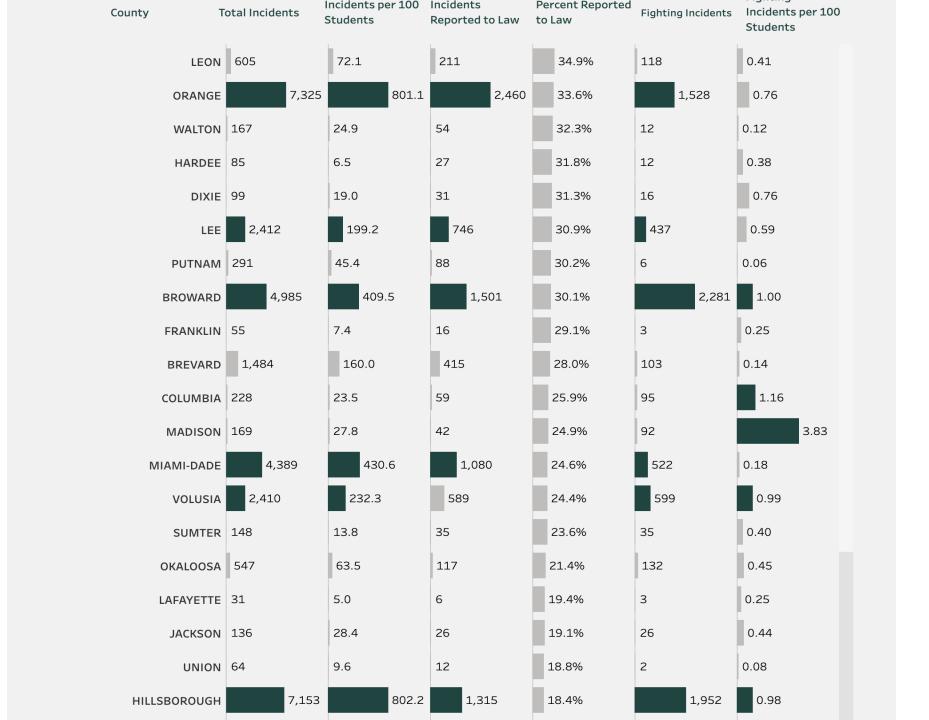

### School Environmental Safety Incident Reporting (SESIR) System - District & State Reports

The School Environmental Safety Incident Reporting (SESIR) System currently collects data on 26 incidents of crime, violence, and disruptive behaviors that occur on school grounds, on school transportation, and at off-campus, school-sponsored events, during any 24-hour period, 365 days per year. Incidents are reported by schools to the districts which, in turn, provide the data to the DOE.

Districts use standardized **SESIR** codes and definitions to report incidents to the department.

### **SESIR Data Statewide and by School District**

- SESIR Data, 2018-19
  - SESIR Data, 2018-19 A-H School Districts (Excel)
  - SESIR Data, 2018-19 I-Z and Special School Districts (Excel)
- SESIR Data, 2017-18
  - SESIR Data, 2017-18 A-H School Districts (Excel)
  - SESIR Data, 2017-18 I-Z and Special School Districts (Excel)

### School Environmental Safety Incident Report 2018-19, Final Survey 5 School Totals

10/31/2019

Note - Incident definitions can be found: http://fidoe.org/core/fileparse.php/18617/urlt/1819-appendp.xls