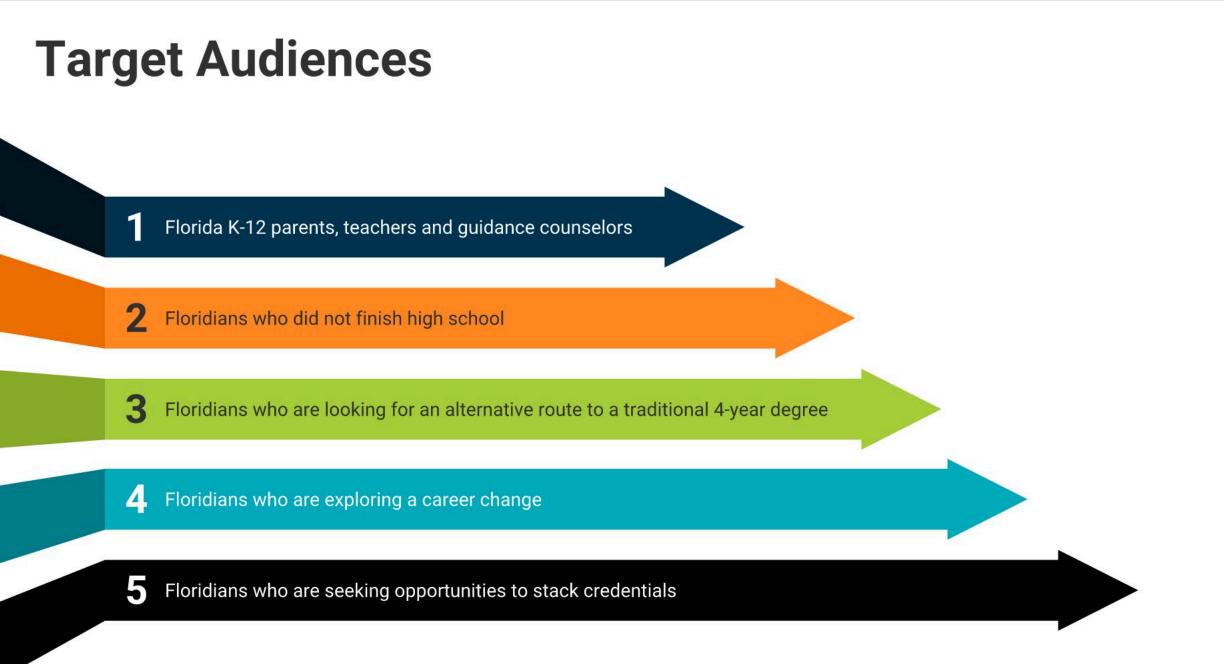

## **OVERVIEW: K12 CTE GRANT**

- Funds are providing resources to school districts to increase enrollment and capacity in high-demand CTE programs
- Goal: accelerate students' readiness for work and/or immediate entry into an in-demand postsecondary CTE program
- Funds are allocated to 73 agencies, including charter districts and laboratory schools

## **OVERVIEW: K12 CTE GRANT**

- Grant values ranged from \$10,000 to \$1,1012,095
- Awards were based on minimum allocation for each agency with remaining funds pro-rated based upon enrollment on select high demand CTE programs
- FDOE identified 111 in-demand CTE programs for the allocation formula, representing **364,482 program enrollments**