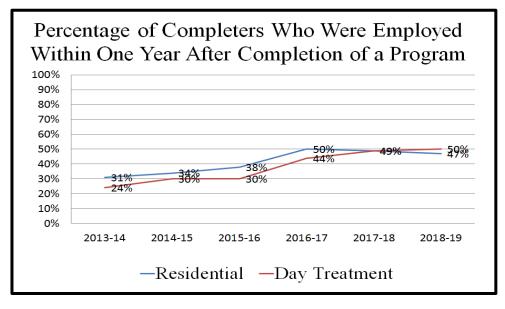

#### **Employment**

The following table provides the number and percentage of students with disabilities who were employed within one year after completion of a day treatment or residential commitment program.

| DJJ Program<br>Area | Number of Students Released from a DJJ Program During SY 2018-19 who Completed the Program | Number of Students Released<br>from a DJJ Program During SY<br>2018-19 who Completed the<br>Program and who were Employed<br>in Either SY 2018-19 or<br>SY 2019-20 | Percentage of<br>Completers who<br>were Employed One<br>Year After<br>Completion |
|---------------------|--------------------------------------------------------------------------------------------|--------------------------------------------------------------------------------------------------------------------------------------------------------------------|----------------------------------------------------------------------------------|
| Residential         | 558                                                                                        | 215                                                                                                                                                                | 39%                                                                              |
| Day Treatment       | 224                                                                                        | 102                                                                                                                                                                | 46%                                                                              |

The following table provides the number and percentage of all students who were employed within one year after completion of a day treatment or residential commitment program.

| DJJ Program<br>Area | Number of Students Released from a DJJ Program During SY 2018-19 who Completed the Program | Number of Students Released<br>from a DJJ Program During SY<br>2018-19 who Completed the<br>Program and who were Employed<br>in Either SY 2018-19 or<br>SY 2019-20 | Percentage of Completers who were Employed One Year After Completion |
|---------------------|--------------------------------------------------------------------------------------------|--------------------------------------------------------------------------------------------------------------------------------------------------------------------|----------------------------------------------------------------------|
| Residential         | 1,605                                                                                      | 749                                                                                                                                                                | 47%                                                                  |
| Day Treatment       | 742                                                                                        | 374                                                                                                                                                                | 50%                                                                  |

The chart below represents six-year trend data. The years in the chart represent the year the student was enrolled in a DJJ facility rather than the year the outcome was achieved: