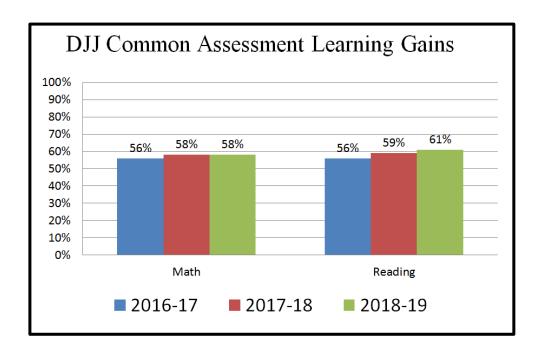

#### **Learning Gains**

The following table provides the number and percentage of students who demonstrated learning gains.

| Common<br>Assessment<br>Subject<br>Area | Number of Students<br>in DJJ Schools<br>During SY 2018-19<br>Reported with Both<br>Pre- and Post-<br>Assessment Data | Number of Students<br>in DJJ Schools<br>During SY 2018-19<br>Reported with Both<br>Pre- and Post-<br>Assessment Data<br>who Achieved Gains | Percentage<br>who Achieved<br>Gains |
|-----------------------------------------|----------------------------------------------------------------------------------------------------------------------|--------------------------------------------------------------------------------------------------------------------------------------------|-------------------------------------|
| Math                                    | 2,339                                                                                                                | 1,358                                                                                                                                      | 58%                                 |
| Reading                                 | 2,292                                                                                                                | 1,392                                                                                                                                      | 61%                                 |

The chart below represents three-year trend data. The years in the chart represent the year the student was enrolled in a DJJ facility rather than the year the outcome was achieved: