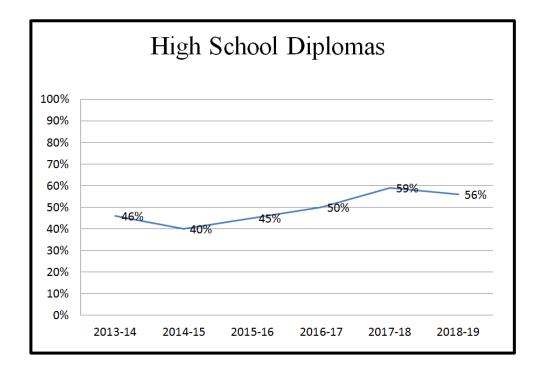

#### **High School Diplomas**

The following table provides the number and percentage of exiting twelfth graders who received a standard high school diploma or a high school equivalency diploma.

|                            | Number of SY 2018-19<br>DJJ Twelfth Graders<br>or SY 2018-19<br>Graduates | Number of Twelfth Graders<br>or Graduates Enrolled in a<br>DJJ School in SY 2018-19<br>who Graduated in SY 2018-19<br>or SY 2019-20 | Percentage of<br>Graduates |
|----------------------------|---------------------------------------------------------------------------|-------------------------------------------------------------------------------------------------------------------------------------|----------------------------|
| Students With Disabilities | 340                                                                       | 170                                                                                                                                 | 50%                        |
| All Students               | 1,841                                                                     | 1,034                                                                                                                               | 56%                        |

Note: The denominator, in addition to exiting twelfth graders, includes students who graduated or received a high school equivalency in SY 2018-19 regardless of grade level.

The chart below represents six-year trend data. The years in the chart represent the year the student was enrolled in a DJJ facility rather than the year the outcome was achieved: