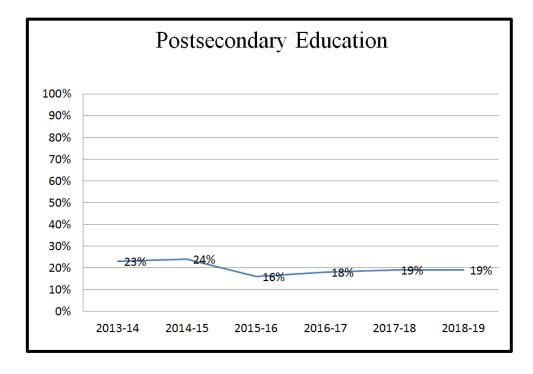

#### **Postsecondary Education**

The following table provides the number and percentage of students who graduated in SY 2018-19 and enrolled in a postsecondary educational institution.

|                            | Number of Students<br>who Received a<br>Diploma or<br>Graduated During<br>SY 2018-19 | Number of Students who<br>Enrolled in a Postsecondary<br>Institution in 2018-19 or 2019-20 | Percentage Continuing to<br>Postsecondary |
|----------------------------|--------------------------------------------------------------------------------------|--------------------------------------------------------------------------------------------|-------------------------------------------|
| Students with Disabilities | 141                                                                                  | 26                                                                                         | 18%                                       |
| All Students               | 918                                                                                  | 176                                                                                        | 19%                                       |

The chart below represents six-year trend data. The years in the chart represent the year the student was enrolled in a DJJ facility rather than the year the outcome was achieved: