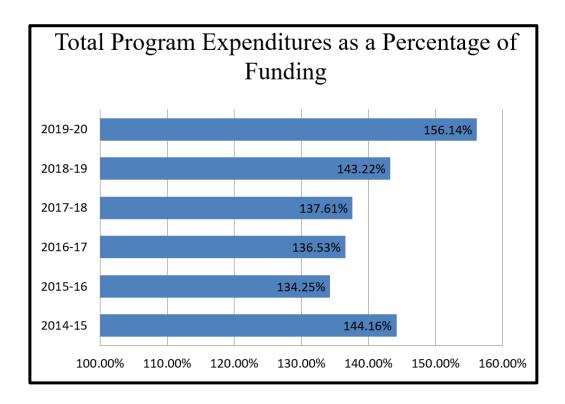

At the state level, SY 2019-20 total program expenditures (costs) were 156.14 percent of the FEFP and categorical funding (revenue). The greatest variation among districts is likely teacher salaries. Teacher salaries greatly influence site-to-site comparisons of costs to revenue and cost per FTE students. There is also variability due to the small size of some programs.

The chart below represents six-year trend data of the percent of the FEFP and categorical funding spent for total program expenditures at the state level.