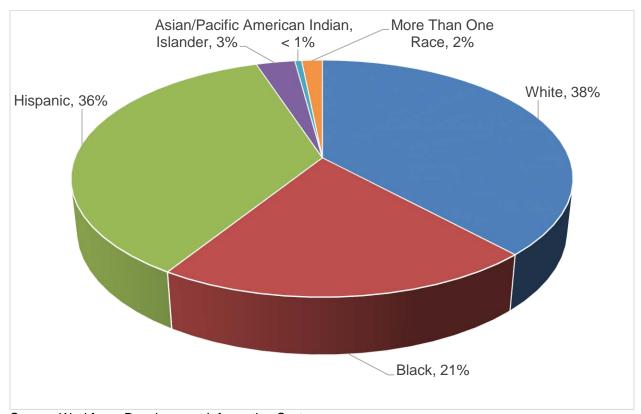

Fifty-nine percent (59%) of district career dual enrollment students in 2014-15 were male and the majority of the total population (62%) was identified as a minority. In 2014-15, Orange and Miami-Dade County School Districts reported the highest career dual enrollment headcount.

Exhibit 2
Percent of district career dual enrollment students by gender from 2012-13 to 2014-15

Exhibit 3
Percent of district career dual enrollment students by race/ethnicity for 2014-15

Exhibit 4
Percent of district career dual enrollment students by race/ethnicity from 2012-13 to 2014-15