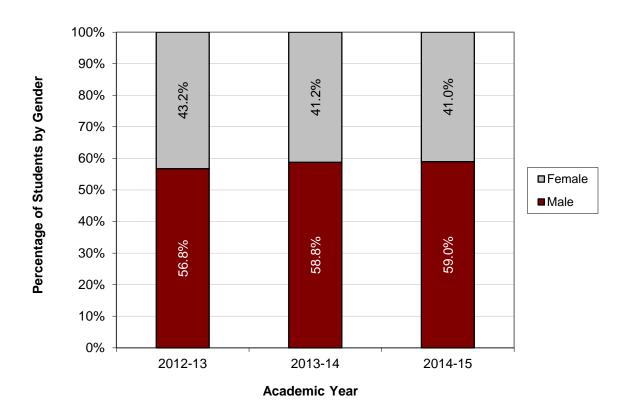

Fifty-nine percent (59%) of district career dual enrollment students in 2014-15 were male and the majority of the total population (62%) was identified as a minority. In 2014-15, Orange and Miami-Dade County School Districts reported the highest career dual enrollment headcount.

Exhibit 2
Percent of district career dual enrollment students by gender from 2012-13 to 2014-15

Exhibit 3
Percent of district career dual enrollment students by race/ethnicity for 2014-15

Exhibit 4
Percent of district career dual enrollment students by race/ethnicity from 2012-13 to 2014-15