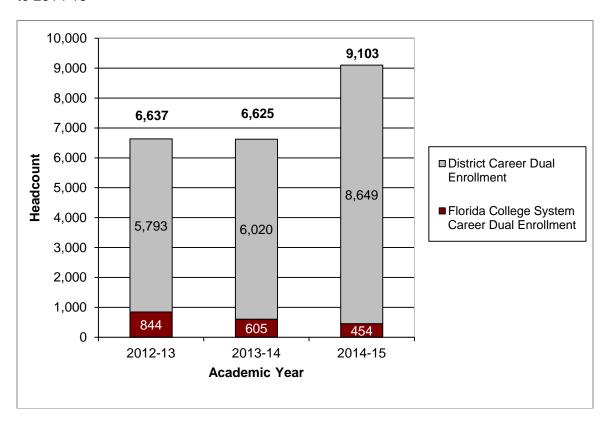

## Career Dual Enrollment Data

In 2014-15, ninety-five percent (95%) of career dual enrollment took place in district career centers and five percent (5%) took place in colleges. District career dual enrollment has increased from 6,020 students in 2013-14 to 8,649 students in 2014-15. Several districts experienced declines in their total dual enrollment headcount, while others reported increases. For example, Osceola County School District, which accounted for five percent (5%) of the total headcount of dual enrollment of students for the 2013-14 school year, reported a ten percent (10%) decline in dual enrollment headcount for the 2014-15 school year. In contrast, Orange County School District reported a dual enrollment headcount of 3,138 students for the 2014-15 school year compared with 876 students reported for the 2013-14 school year.

Exhibit 1
District and college career dual enrollment headcount and percent of enrollment from 2012-13 to 2014-15

Source: Florida College System Student Database and Workforce Development Information System