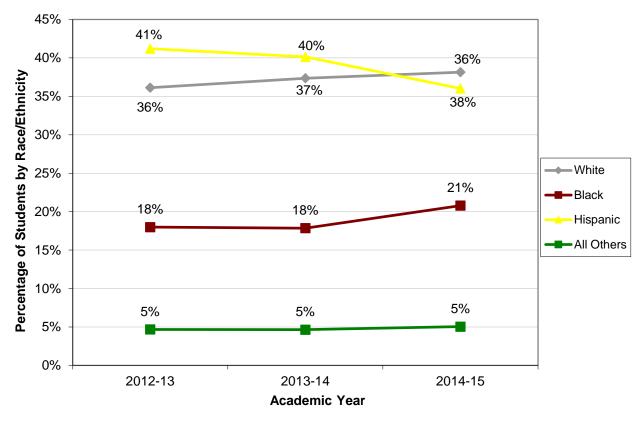

Exhibit 2
Percent of district career dual enrollment students by gender from 2012-13 to 2014-15

Exhibit 3
Percent of district career dual enrollment students by race/ethnicity for 2014-15

Exhibit 4
Percent of district career dual enrollment students by race/ethnicity from 2012-13 to 2014-15