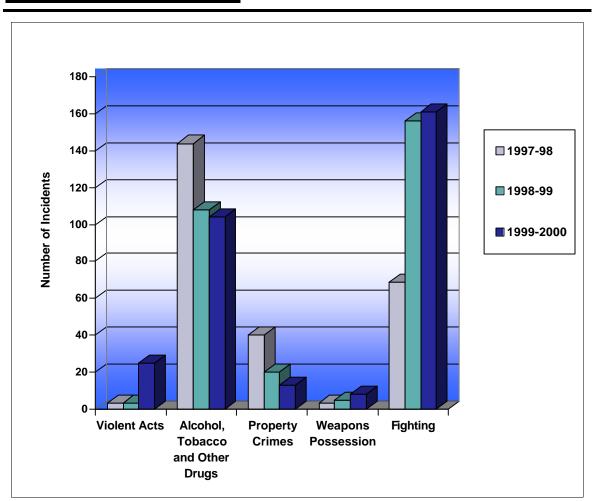

## **SESIR Classifications**

### SESIR Raw Data Totals

| SUWANNEE                         | 1997-1998 | 1998-1999 | 1999-2000 |
|----------------------------------|-----------|-----------|-----------|
| Population:                      | 6,614     | 6,269     | 6,439     |
| HOMICIDE                         | 0         | 0         | 0         |
| SEXUAL BATTERY                   | 0         | 0         | 0         |
| ROBBERY                          | 1         | 0         | 0         |
| BATTERY                          | 2         | 3         | 25        |
| KIDNAPPING                       | 0         | 0         | 0         |
| Violent Acts Against Persons     | 3         | 3         | 25        |
| DRUGS                            | 27        | 12        | 27        |
| ALCOHOL                          | 10        | 7         | 9         |
| TOBACCO                          | 107       | 89        | 68        |
| Alcohol, Tobacco, or Other Drugs | 144       | 108       | 104       |
| BREAKING/ENTERING                | 1         | 0         | 3         |
| LARCENY/THEFT                    | 20        | 7         | 5         |
| MOTOR VEHICLE THEFT              | 0         | 0         | 0         |
| ARSON                            | 1         | 1         | 0         |
| VANDALISM                        | 18        | 12        | 5         |
| Property                         | 40        | 20        | 13        |
| THREAT/INTIMIDATION              | 12        | 10        | 6         |
| SEXUAL HARASSMENT                | 8         | 5         | 4         |
| Harassment                       | 20        | 15        | 10        |
| SEXUAL OFFENSE                   | 0         | 0         | 2         |
| TRESPASSING                      | 0         | 0         | 0         |
| OTHER MAJOR                      | 3         | 3         | 5         |
| Other Non-Violent Incidents      | 3         | 3         | 7         |
| FIGHTING                         | 69        | 156       | 161       |
| DISORDERLY CONDUCT               | 0         | 1         | 3         |
| WEAPONS POSSESION                | 3         | 5         | 8         |
| TOTAL                            | 282       | 311       | 331       |

### SESIR Totals by # of Incidents Per 1,000 Students

| SUWANNEE                         | 1997-1998 | 1998-1999 | 1999-2000 |
|----------------------------------|-----------|-----------|-----------|
| Population:                      | 6,614     | 6,269     | 6,439     |
| HOMICIDE                         | 0.00      | 0.00      | 0.00      |
| SEXUAL BATTERY                   | 0.00      | 0.00      | 0.00      |
| ROBBERY                          | 0.00      | 0.00      | 0.00      |
| BATTERY                          | 0.30      | 0.48      | 3.88      |
| KIDNAPPING                       | 0.00      | 0.00      | 0.00      |
| Violent Acts Against Persons     | 0.45      | 0.48      | 3.88      |
| DRUGS                            | 4.08      | 1.91      | 4.19      |
| ALCOHOL                          | 1.51      | 1.12      | 1.40      |
| ТОВАССО                          | 16.18     | 14.20     | 10.56     |
| Alcohol, Tobacco, or Other Drugs | 21.77     | 17.23     | 16.15     |
| BREAKING/ENTERING                | 0.15      | 0.00      | 0.47      |
| LARCENY/THEFT                    | 3.02      | 1.12      | 0.78      |
| MOTOR VEHICLE THEFT              | 0.00      | 0.00      | 0.00      |
| ARSON                            | 0.15      | 0.16      | 0.00      |
| VANDALISM                        | 2.72      | 1.91      | 0.78      |
| Property                         | 6.05      | 3.19      | 2.02      |
| THREAT/INTIMIDATION              | 1.81      | 1.60      | 0.93      |
| SEXUAL HARASSMENT                | 1.21      | 0.80      | 0.62      |
| Harassment                       | 3.02      | 2.39      | 1.55      |
| SEXUAL OFFENSE                   | 0.00      | 0.00      | 0.31      |
| TRESPASSING                      | 0.00      | 0.00      | 0.00      |
| OTHER MAJOR                      | 0.45      | 0.48      | 0.78      |
| Other Non-Violent Incidents      | 0.45      | 0.48      | 1.09      |
| FIGHTING                         | 10.43     | 24.88     | 25.00     |
| DISORDERLY CONDUCT               | 0.00      | 0.16      | 0.47      |
| WEAPONS POSSESION                | 0.45      | 0.80      | 1.24      |
| TOTAL                            | 42.64     | 49.61     | 51.41     |