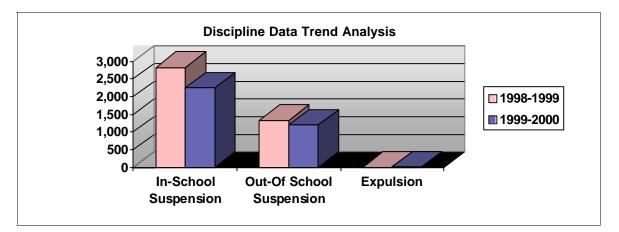

### **Discipline Data Trend Analysis**

|           | In-School S | Suspension | <b>Out-of-School Suspension</b> |       | Expulsion |   |
|-----------|-------------|------------|---------------------------------|-------|-----------|---|
| Year:     | Students    | #          | Students                        | #     | Students  | # |
| 1998-1999 | 1,158       | 2,835      | 724                             | 1,334 | 0         | 0 |
| 1999-2000 | 1,006       | 2,257      | 626                             | 1,198 | 8         | 8 |