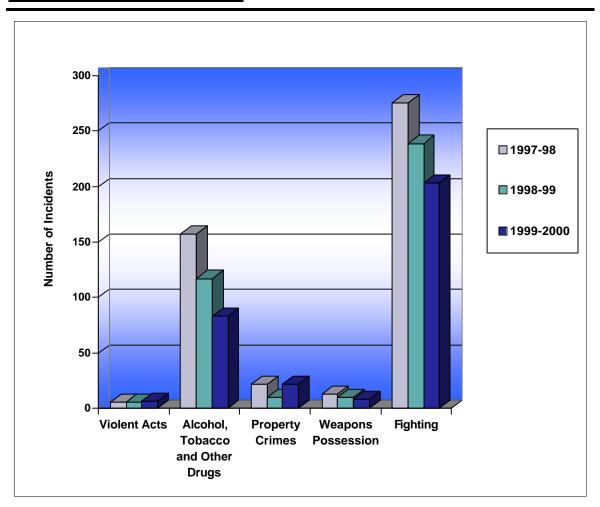

### SESIR Raw Data Totals

| NASSAU                           | 1997-1998 | 1998-1999 | 1999-2000 |
|----------------------------------|-----------|-----------|-----------|
| Population:                      | 11,553    | 11,392    | 11,263    |
| HOMICIDE                         | 0         | 0         | 0         |
| SEXUAL BATTERY                   | 0         | 0         | 0         |
| ROBBERY                          | 1         | 0         | 0         |
| BATTERY                          | 4         | 5         | 6         |
| KIDNAPPING                       | 0         | 0         | 0         |
| Violent Acts Against Persons     | 5         | 5         | 6         |
| DRUGS                            | 23        | 15        | 28        |
| ALCOHOL                          | 0         | 6         | 10        |
| TOBACCO                          | 134       | 96        | 45        |
| Alcohol, Tobacco, or Other Drugs | 157       | 117       | 83        |
| BREAKING/ENTERING                | 0         | 0         | 0         |
| LARCENY/THEFT                    | 16        | 6         | 17        |
| MOTOR VEHICLE THEFT              | 0         | 0         | 1         |
| ARSON                            | 0         | 0         | 0         |
| VANDALISM                        | 6         | 4         | 4         |
| Property                         | 22        | 10        | 22        |
| THREAT/INTIMIDATION              | 21        | 24        | 21        |
| SEXUAL HARASSMENT                | 4         | 9         | 8         |
| Harassment                       | 25        | 33        | 29        |
| SEXUAL OFFENSE                   | 1         | 2         | 3         |
| TRESPASSING                      | 0         | 1         | 0         |
| OTHER MAJOR                      | 24        | 8         | 12        |
| Other Non-Violent Incidents      | 25        | 11        | 15        |
| FIGHTING                         | 276       | 239       | 203       |
| DISORDERLY CONDUCT               | 510       | 372       | 59        |
| WEAPONS POSSESION                | 13        | 10        | 8         |
| TOTAL                            | 1,033     | 797       | 425       |

# SESIR Totals by # of Incidents Per 1,000 Students

| NASSAU                           | 1997-1998 | 1998-1999 | 1999-2000 |
|----------------------------------|-----------|-----------|-----------|
| Population:                      | 11,553    | 11,392    | 11,263    |
| HOMICIDE                         | 0.00      | 0.00      | 0.00      |
| SEXUAL BATTERY                   | 0.00      | 0.00      | 0.00      |
| ROBBERY                          | 0.09      | 0.00      | 0.00      |
| BATTERY                          | 0.35      | 0.44      | 0.53      |
| KIDNAPPING                       | 0.00      | 0.00      | 0.00      |
| Violent Acts Against Persons     | 0.43      | 0.44      | 0.53      |
| DRUGS                            | 1.99      | 1.32      | 2.49      |
| ALCOHOL                          | 0.00      | 0.53      | 0.89      |
| TOBACCO                          | 11.60     | 8.43      | 4.00      |
| Alcohol, Tobacco, or Other Drugs | 13.59     | 10.27     | 7.37      |
| BREAKING/ENTERING                | 0.00      | 0.00      | 0.00      |
| LARCENY/THEFT                    | 1.38      | 0.53      | 1.51      |
| MOTOR VEHICLE THEFT              | 0.00      | 0.00      | 0.09      |
| ARSON                            | 0.00      | 0.00      | 0.00      |
| VANDALISM                        | 0.52      | 0.35      | 0.36      |
| Property                         | 1.90      | 0.88      | 1.95      |
| THREAT/INTIMIDATION              | 1.82      | 2.11      | 1.86      |
| SEXUAL HARASSMENT                | 0.35      | 0.79      | 0.71      |
| Harassment                       | 2.16      | 2.90      | 2.57      |
| SEXUAL OFFENSE                   | 0.09      | 0.18      | 0.27      |
| TRESPASSING                      | 0.00      | 0.09      | 0.00      |
| OTHER MAJOR                      | 2.08      | 0.70      | 1.07      |
| Other Non-Violent Incidents      | 2.16      | 0.97      | 1.33      |
| FIGHTING                         | 23.89     | 20.98     | 18.02     |
| DISORDERLY CONDUCT               | 44.14     | 32.65     | 5.24      |
| WEAPONS POSSESION                | 1.13      | 0.88      | 0.71      |
| TOTAL                            | 89.41     | 69.96     | 37.73     |