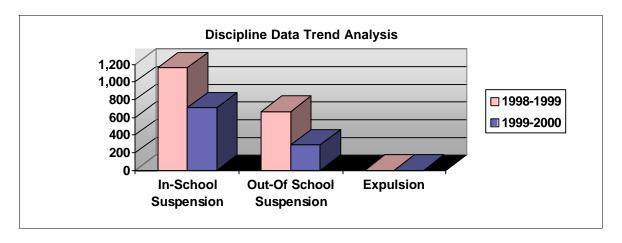

#### **Discipline Data Trend Analysis**

|           | In-School S | Suspension | <b>Out-of-School Suspension</b> |     | Expulsion |   |
|-----------|-------------|------------|---------------------------------|-----|-----------|---|
| Year:     | Students    | #          | Students                        | #   | Students  | # |
| 1998-1999 | 1,159       | 1,159      | 667                             | 667 | 0         | 0 |
| 1999-2000 | 711         | 711        | 286                             | 286 | 0         | 0 |