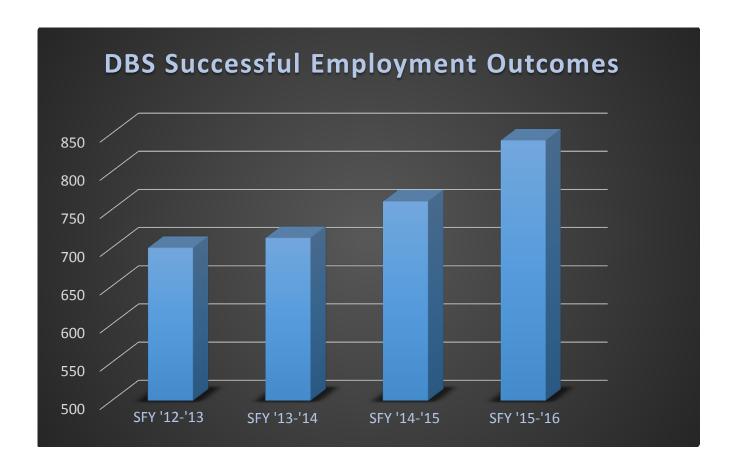

| Name, Mailing Address,<br>Telephone Number and Web<br>Address                                                                                           | Statutory<br>Authority | Mission | Strategic Plan                                                                                                                                                                                                                                                                                                                                                                                                                                                                                                                                                                                                                                                                                                                                                                                                                                                                                                                                                                                                                                                                                                                                                                                | Code of<br>Ethics/ IRS<br>Form 990 | Rationale for Continuation of Foundation                                                                                                                                                                                                                                                                                                                                                                                                                                                                                                                                                                                                                                                                                                                                                                                                                                                                                                                                                                                                                                                                                    |
|---------------------------------------------------------------------------------------------------------------------------------------------------------|------------------------|---------|-----------------------------------------------------------------------------------------------------------------------------------------------------------------------------------------------------------------------------------------------------------------------------------------------------------------------------------------------------------------------------------------------------------------------------------------------------------------------------------------------------------------------------------------------------------------------------------------------------------------------------------------------------------------------------------------------------------------------------------------------------------------------------------------------------------------------------------------------------------------------------------------------------------------------------------------------------------------------------------------------------------------------------------------------------------------------------------------------------------------------------------------------------------------------------------------------|------------------------------------|-----------------------------------------------------------------------------------------------------------------------------------------------------------------------------------------------------------------------------------------------------------------------------------------------------------------------------------------------------------------------------------------------------------------------------------------------------------------------------------------------------------------------------------------------------------------------------------------------------------------------------------------------------------------------------------------------------------------------------------------------------------------------------------------------------------------------------------------------------------------------------------------------------------------------------------------------------------------------------------------------------------------------------------------------------------------------------------------------------------------------------|
| Florida Endowment for Vocational Rehabilitation (dba The Able Trust) 3320 Thomasville Rd, Ste. 200 Tallahassee, FL 32308 850-224-4493 www.abletrust.org |                        |         | transportation pilot programs, one each in Orlando and Miami, gathering outcomes to be used in developing funding sources that would allow for expansion of the transportation pilot, if outcomes justify such expansion.  The Able Trust should continue its efforts to expand work experiences for job seekers, which might include job shadowing, mentoring, internships, or other related activities. Additional Internship Seminars should be conducted in cooperation with regional business groups, trade associations, and Chambers of Commerce.  The Able Trust should implement its 3 <sup>rd</sup> year statewide communications plan, directed towards business and designed to change misperceptions and increase the number of people with disabilities who are successfully employed.  The Able Trust should continue its internal, youth programs, contingent upon obtaining outcome data that supports the resources dedicated to the programs and evidence that the programs continue to contribute to the mission.  Florida Youth Leadership Forum: Goal of 45 – 50 new students each year.  Florida High School High Tech: Goal is expansion at a 1–2 new sites per year, |                                    | income, including donated and endowed dollars which it has worked hard to obtain. The funds are redistributed to worthy organizations throughout the state of Florida as they work to create job opportunities in their communities. Millions of dollars in assistance have been awarded to those local organizations, as well as technical assistance from Able Trust staff. The Able Trust continuously works collaboratively with many state agencies and business groups to achieve its goal. The organization is run conservatively and does its work with a small staff of 10 and a few consultants, working to provide the best return possible on the state's investment in the Able Trust.  HSHT program Highlights:  Served 1,784 students with disabilities in 40 Florida school districts;  258 high school students secured employment; and  82% of Florida HSHT graduates entered postsecondary education or employment. YLF program Highlights:  During the FY16, the YLF hosted 48 high school students with disabilities to participate in a four-day leadership development and career exploration event. |