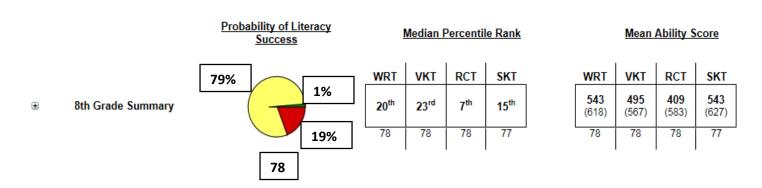

### Mean Ability Score

| WRT              | VKT              | RCT              | SKT              |
|------------------|------------------|------------------|------------------|
| <b>543</b> (546) | <b>528</b> (537) | <b>490</b> (547) | <b>540</b> (574) |
| 55               | 55               | 55               | 50               |

### **Teacher Report Key**

WRT Word Recognition Task

VKT Vocabulary Knowledge Task

RCT Reading Comprehension Task

SKT Syntactic Knowledge Task