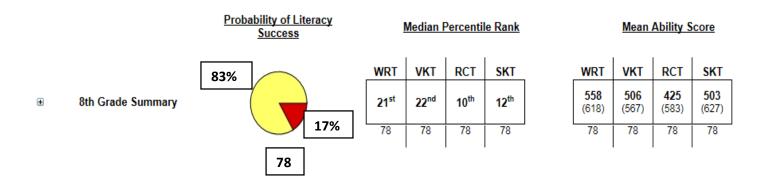

### Mean Ability Score

|   | WRT              | VKT              | RCT              | SKT          |
|---|------------------|------------------|------------------|--------------|
|   | <b>671</b> (546) | <b>569</b> (537) | <b>566</b> (547) | 603<br>(574) |
| • | 89               | 89               | 88               | 87           |

WRT Word Recognition Task
VKT Vocabulary Knowledge Task
RCT Reading Comprehension Task
SKT Syntactic Knowledge Task