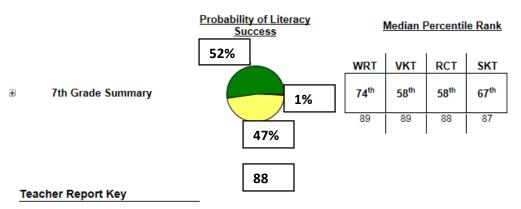

### **Teacher Report Key**

WRT Word Recognition Task

VKT Vocabulary Knowledge Task

RCT Reading Comprehension Task

SKT Syntactic Knowledge Task

AP 2

#### Probability of Literacy Median Percentile Rank Success 24% WRT VKT RCT SKT $32^{nd}$ 34<sup>th</sup> 46<sup>th</sup> 31st 7th Grade Summary $\blacksquare$ 4% 50 73% 55