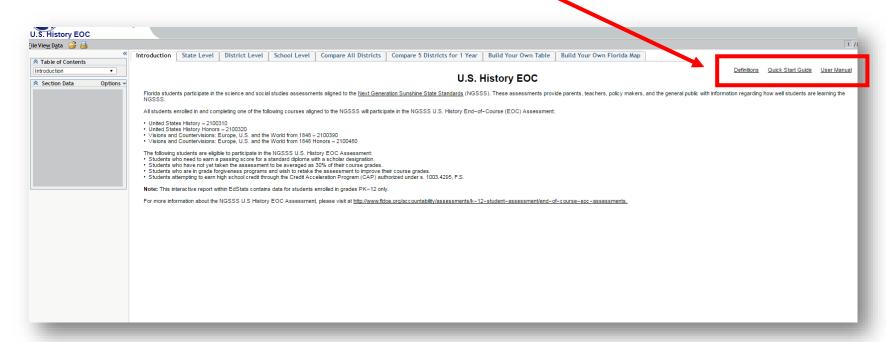

readers.



#### System Requirements:

- 1) How to add this site to your favorites "Bookmark this site".
- 2) This website is best viewed using Internet Explorer. You may need to add this website to your "trusted sites" to successfully download files.
- 3) The browser's Back button is not supported. Please use the navigation links provided within the interactive reports.
- 4) Your session will time out after five minutes of inactivity.

The following interactive environment is configured for one-thousand concurrent users. If you experience a delay, please try again at a later time.







Career & Adult Education (Interactive Reports Under Construction)



#### 2. Select Content Area





## 3. Select Desired Data





## **Example: State Level Data**





#### **Additional Information**



# Contact Information: Michael DiPierro Social Studies Education Specialist Bureau of Standards and Instruction

www.FLDOE.org



## www.FLDOE.org



www.FLDOE.org