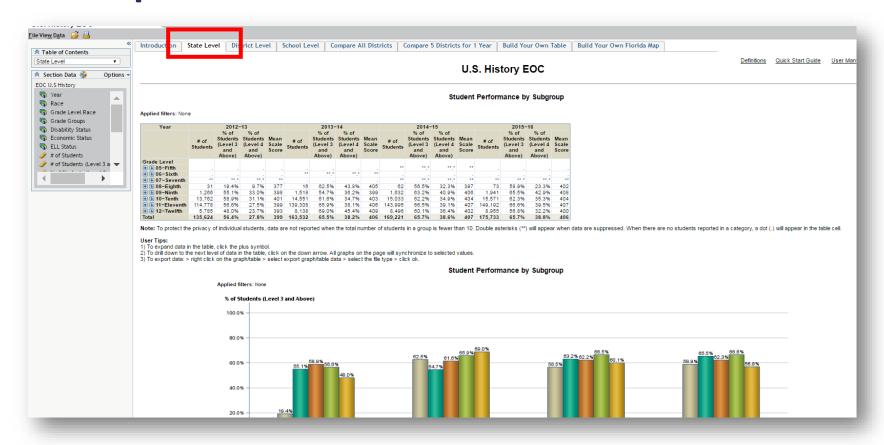

ble and usable by individuals screen readers.



#### System Requirements:

- 1) How to add this site to your favorites "Bookmark this site".
- 2) This website is best viewed using Internet Explorer. You may need to add this website to your "trusted sites" to successfully download files.
- 3) The browser's Back button is not supported. Please use the navigation links provided within the interactive reports.
- 4) Your session will time out after five minutes of inactivity.

The following interactive environment is configured for one-thousand concurrent users. If you experience a delay, please try again at a later time.







Career & Adult Education (Interactive Reports Under Construction)



#### 2. Select Content Area





## 3. Select Desired Data





## **Example: State Level Data**





#### **Additional Information**



# Contact Information: Michael DiPierro Social Studies Education Specialist Bureau of Standards and Instruction

www.FLDOE.org



## www.FLDOE.org



www.FLDOE.org