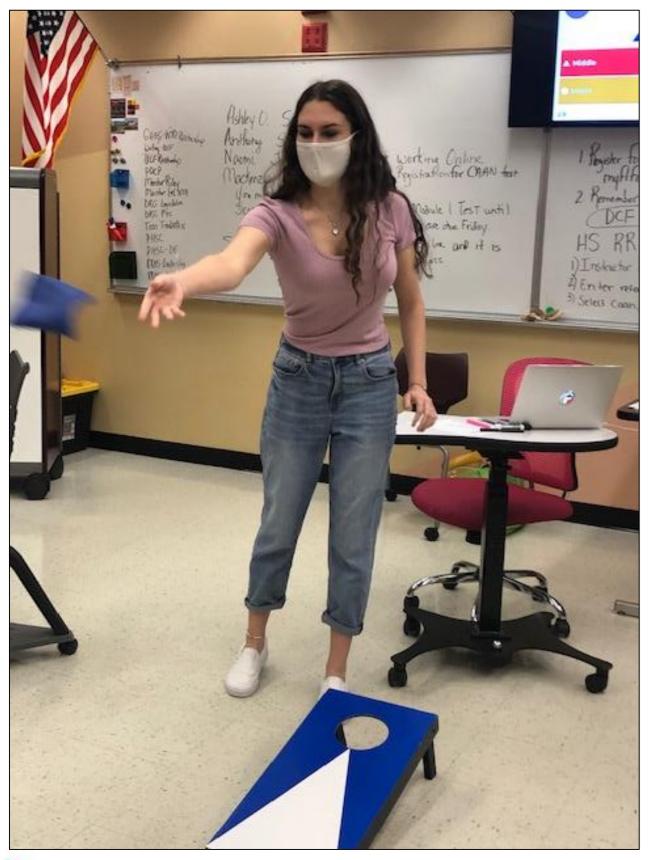

## **DUAL ENROLLMENT CLASSES KINESTHETIC LEARNING EXPERIENCE**

Kinesthetic learning or tactile learning takes place by the students carrying out physical activities, rather than listening to a lecture or watching demonstrations.