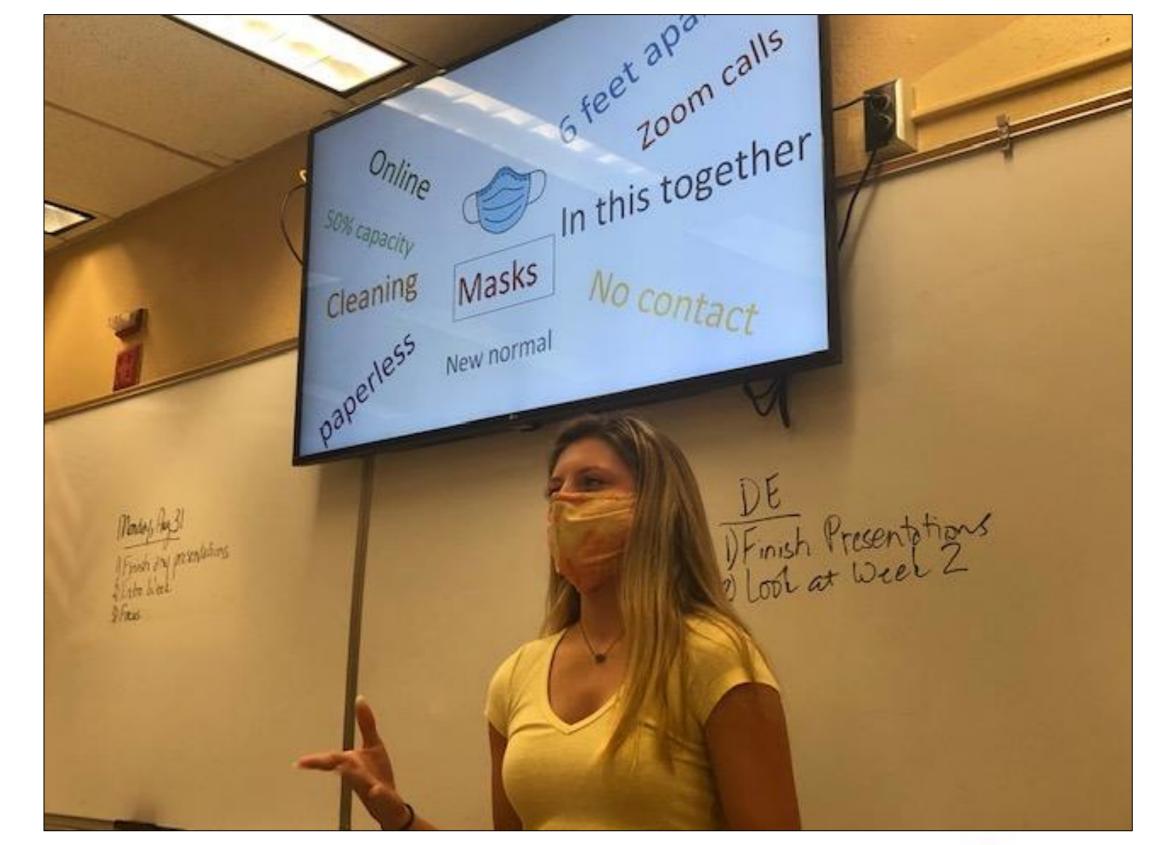

## **REINVENTING ONESELF – DISTANCE LEARNING**

TRANSFORMING THE WORLD OF "FLAT STANLEY" TEACHING ON ZOOM