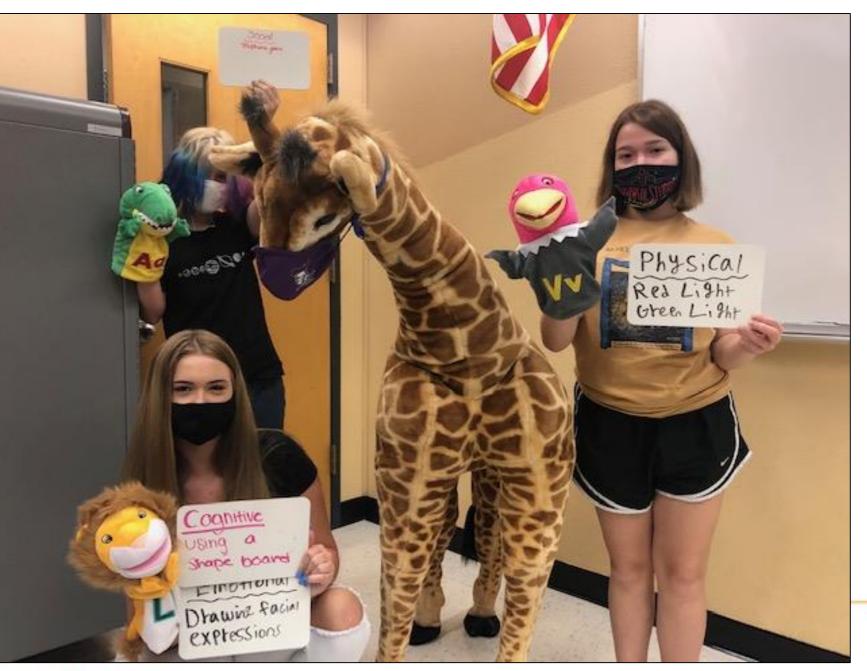

## **DUAL ENROLLMENT CLASSES KINESTHETIC LEARNING EXPERIENCE**

Kinesthetic learning or tactile learning takes place by the students carrying out physical activities, rather than listening to a lecture or watching demonstrations.