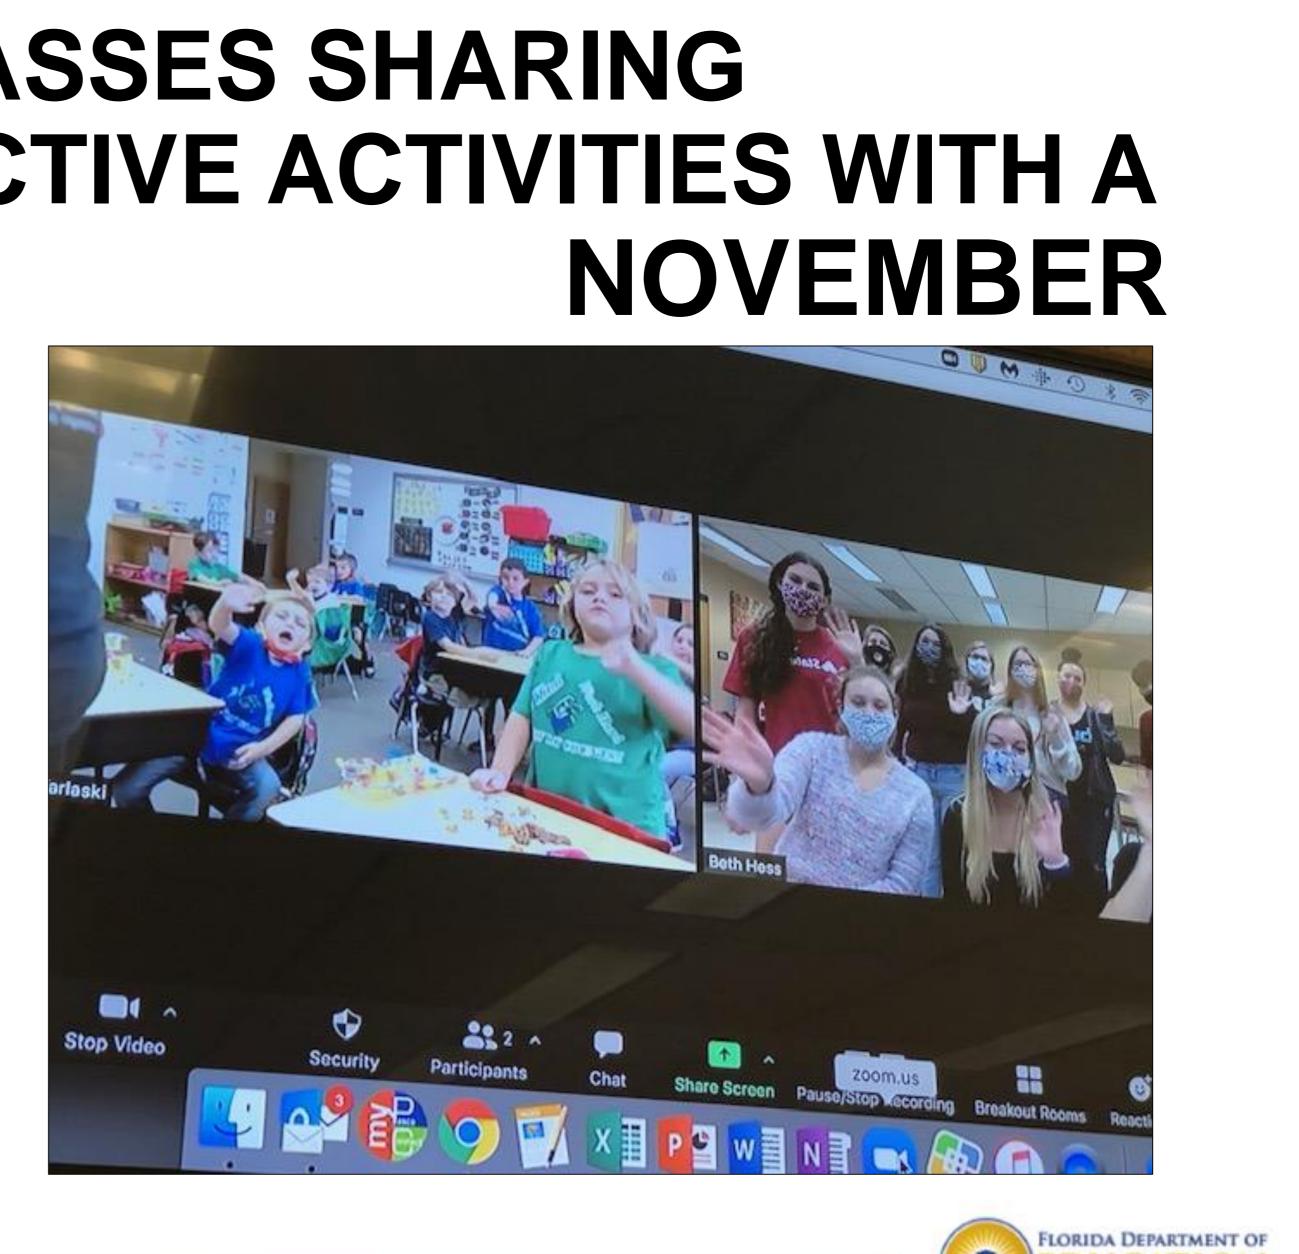

## **DUAL ENROLLMENT CLASSES SHARING** THANKSGIVING INTERACTIVE ACTIVITIES WITH A **KINDERGARTEN CLASS**

## **DUAL ENROLLMENT CLASSES KINESTHETIC LEARNING EXPERIENCE**

Kinesthetic learning or tactile learning takes place by the students carrying out physical activities, rather than listening to a lecture or watching demonstrations.