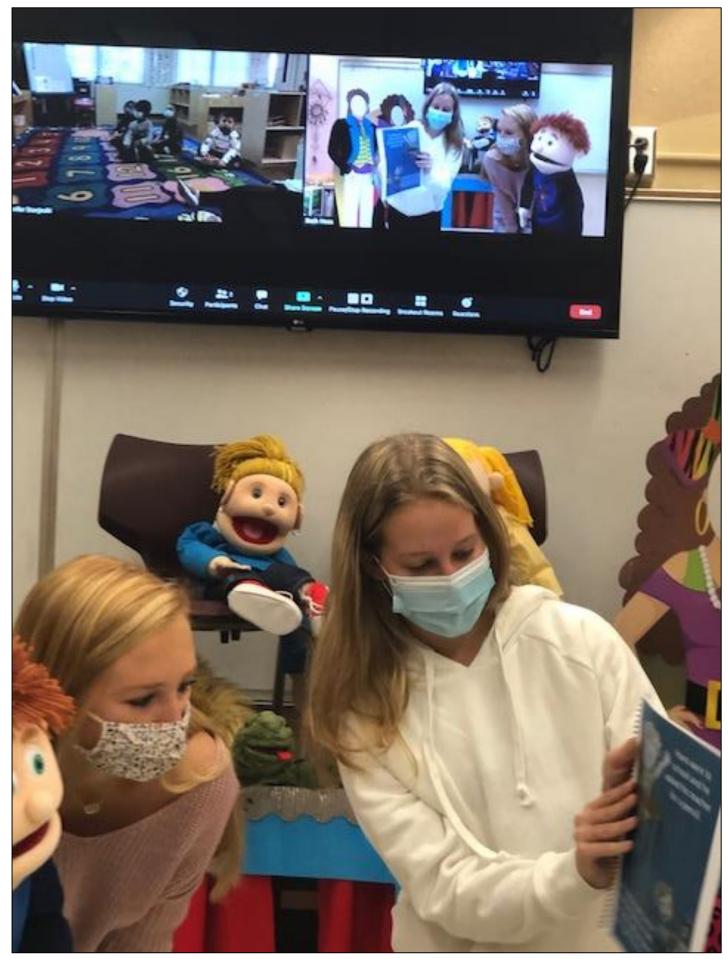

## **DUAL ENROLLMENT CLASSES KINESTHETIC LEARNING EXPERIENCE**

Kinesthetic learning or tactile learning takes place by the students carrying out physical activities, rather than listening to a lecture or watching demonstrations.

## **DUAL ENROLLMENT CLASSES SHARING** THANKSGIVING INTERACTIVE ACTIVITIES WITH A **KINDERGARTEN CLASS**