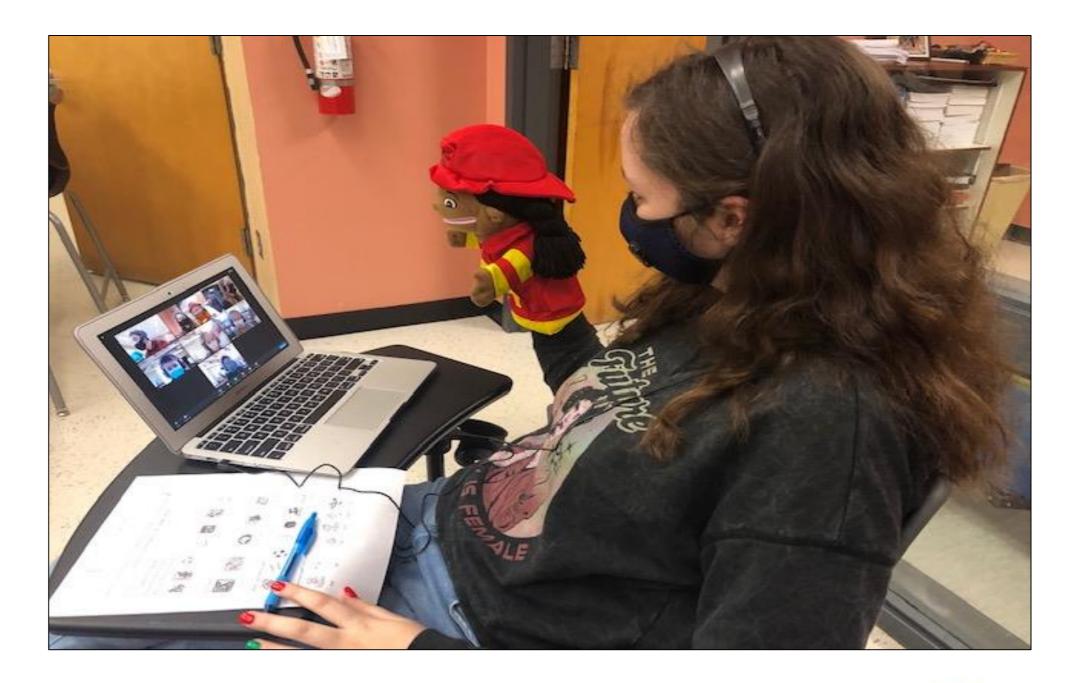

## **DUAL ENROLLMENT CLASSES KINESTHETIC LEARNING EXPERIENCE**

Kinesthetic learning or tactile learning takes place by the students carrying out physical activities, rather than listening to a lecture or watching demonstrations.

## **DUAL ENROLLMENT CLASSES SHARING** THANKSGIVING INTERACTIVE ACTIVITIES WITH A **KINDERGARTEN CLASS**