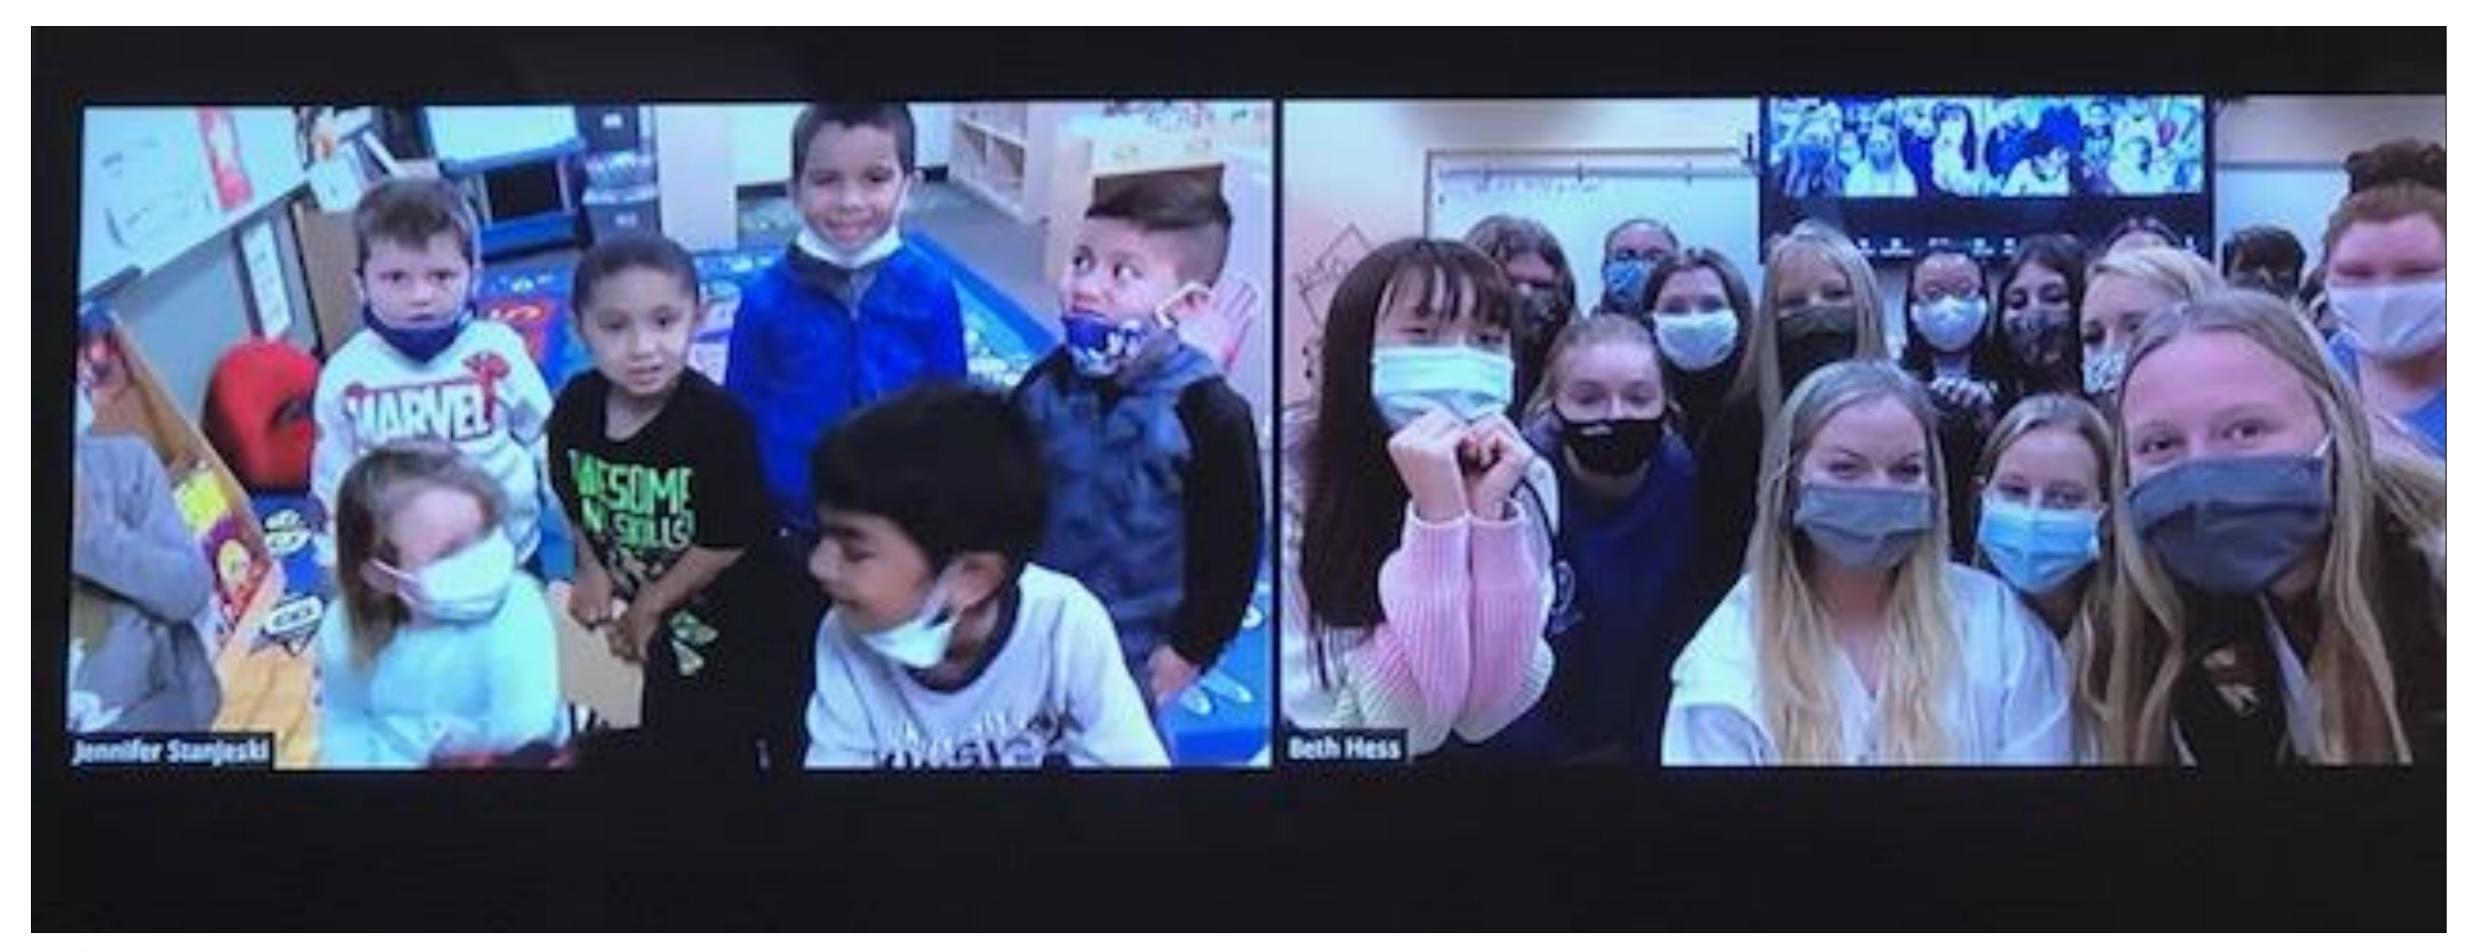

## Beth Hess **New Teacher Academy River Ridge High School Pasco County**

#### Background

#### Fun Fact

## Getting to know you...