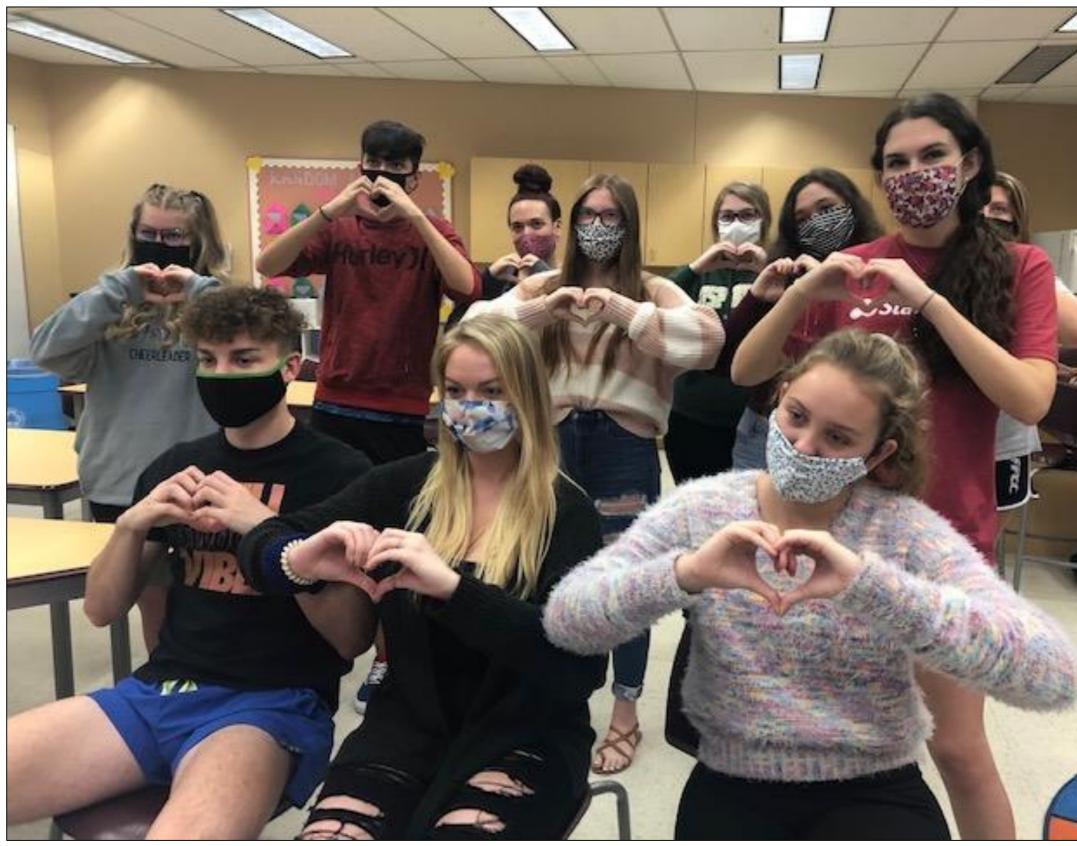

## **DUAL ENROLLMENT CLASSES SHARING** THANKSGIVING INTERACTIVE ACTIVITIES WITH A **KINDERGARTEN CLASS**

## **DUAL ENROLLMENT CLASSES KINESTHETIC LEARNING EXPERIENCE**

Kinesthetic learning or tactile learning takes place by the students carrying out physical activities, rather than listening to a lecture or watching demonstrations.